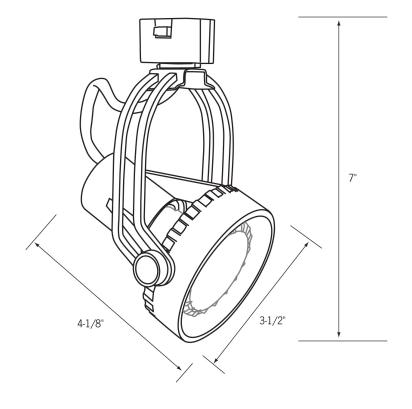

## CTL8020 Track Light

## PAR20 Saturna

Line Voltage Track Fixture

- Elegant patented design with the superior performance of halogen lamps. (Patent # D 345,616)
- Die-cast aluminum housing with open back design for cooler operation.
- Dual-rail yoke design provides a "hitech", less bulky look.
- Sure-Set yoke for precise aiming without tools and full 350° rotation.
- See separate specification sheet for low voltage versions of this uniquely designed track fixture (CTL8016 & CTL8016/TAL).
- Uses line voltage (120V) lamps for versatility and convenience.
- 50W max. PAR20, E26 medium base lamp recommended.
- All fixtures are equipped with a convenient on/off switch and polarity indicator.
- cULus listed.
- Suitable for dry locations.