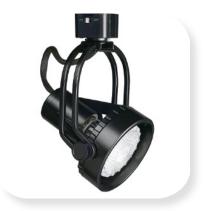

## CTL8020 Track Light

## PAR20 Saturna

Line Voltage Track Fixture

- Elegant patented design with the superior performance of halogen lamps. (Patent # D 345,616)
- Die-cast aluminum housing with open back design for cooler operation.
- Dual-rail yoke design provides a "hitech", less bulky look.
- Sure-Set yoke for precise aiming without tools and full 350° rotation.
- See separate specification sheet for low voltage versions of this uniquely designed track fixture (CTL8016 & CTL8016/TAL).
- Uses line voltage (120V) lamps for versatility and convenience.
- 50W max. PAR20, E26 medium base lamp recommended.
- All fixtures are equipped with a convenient on/off switch and polarity indicator.
- cULus listed.
- Suitable for dry locations.