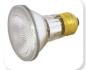

## PAR20 Saturna

Line Voltage Track Fixture

- Elegant patented design with the superior performance of halogen lamps. (Patent # D 345,616)
- Die-cast aluminum housing with open back design for cooler operation.
- Dual-rail yoke design provides a "hitech", less bulky look.
- Sure-Set yoke for precise aiming without tools and full 350° rotation.
- See separate specification sheet for low voltage versions of this uniquely designed track fixture (CTL8016 & CTL8016/TAL).
- Uses line voltage (120V) lamps for versatility and convenience.
- 50W max. PAR20, E26 medium base lamp recommended.
- All fixtures are equipped with a convenient on/off switch and polarity indicator.
- cULus listed.
- Suitable for dry locations.