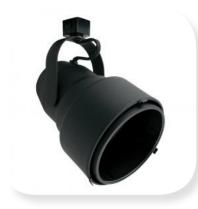

## CTL5038 Track Light Line Voltage Drama fixture

- Drama fixture with stepped back ۲ design and yoke mount
- Fixture design conceals lamp •
- 250W PAR38 lamp recommended or LED option available
- Available in black, white or . silver finishes
- UL listed fixture .

Product Advantages:

- Versatile multidirectional line • voltage fixture
- Holds desired position securely ۲
- Uses variety of lamp styles to deliver ٠ desired effects