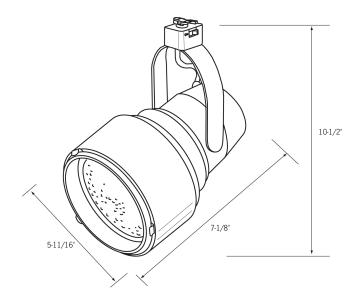

## CTL5038 Track Light Line Voltage Drama fixture

- Drama fixture with stepped back ۲ design and yoke mount
- Fixture design conceals lamp •
- 250W PAR38 lamp recommended or LED option available
- Available in black, white or . silver finishes
- UL listed fixture .

Product Advantages:

- Versatile multidirectional line • voltage fixture
- Holds desired position securely ۲
- Uses variety of lamp styles to deliver ٠ desired effects