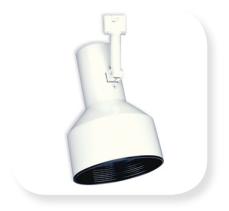

## CTL340 Track Light PAR38 Elite Step Cylinder Line Voltage Track Fixture

- Contemporary step-back styling.
- Ideal for retail, commercial, or residential settings.
- Deep, black phenolic baffle to conceal lamp and provide glare control.
- Integral ON/OFF switch and track polarity indicator are standard.
- 150W PAR38 or (1) 120W BR40 (max.)
- cULus listed.
- Suitable for dry locations.