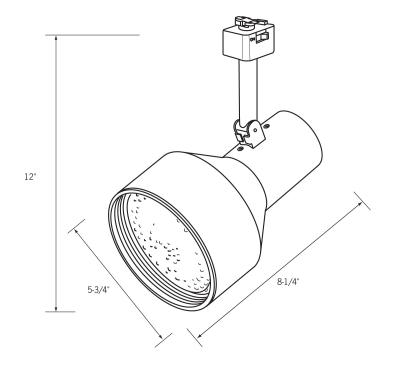

## CTL340 Track Light PAR38 Elite Step Cylinder Line Voltage Track Fixture

- Contemporary step-back styling.
- Ideal for retail, commercial, or residential settings.
- Deep, black phenolic baffle to conceal lamp and provide glare control.
- Integral ON/OFF switch and track polarity indicator are standard.
- 150W PAR38 or (1) 120W BR40 (max.)
- cULus listed.
- Suitable for dry locations.