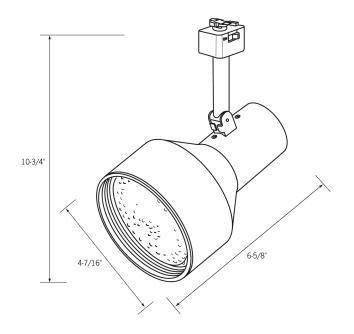

## CTL330 Track Light

## Line Voltage

Contemporary step-back cylinder

- Contemporary step-back styling
- Deep, black phenolic baffle to provide glare control
- 75 watt PAR 30 lamp max or LED option
- Available in black or white

## **Product Advantages:**

- Versatile multidirectional line voltage fixture
- Holds desired position securely
- Uses variety of lamp styles to deliver desired effects