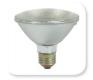

## CTL330 Track Light

## Line Voltage

Contemporary step-back cylinder

- Contemporary step-back styling
- Deep, black phenolic baffle to provide glare control
- 75 watt PAR 30 lamp max or LED option
- Available in black or white

## **Product Advantages:**

- Versatile multidirectional line voltage fixture
- Holds desired position securely
- Uses variety of lamp styles to deliver desired effects