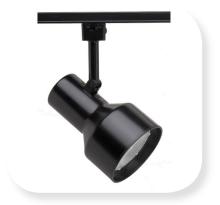

## CTL330 Track Light

## Line Voltage

Contemporary step-back cylinder

- Contemporary step-back styling
- Deep, black phenolic baffle to provide glare control
- 75 watt PAR 30 lamp max or LED option
- Available in black or white

## **Product Advantages:**

- Versatile multidirectional line voltage fixture
- Holds desired position securely
- Uses variety of lamp styles to deliver desired effects