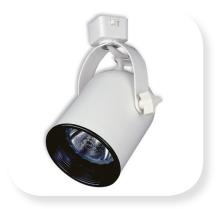

## CTL2220 Track Light

Line Voltage Round back cylinder

- Compact round back cylinder with enclosed lamp and yoke mount
- Deep set black baffle conceals lamp and reduces glare
- Ideal for accent lighting in retail, commercial, or residential settings
- 50W PAR20 lamp recommended or LED option available
- Available in black or white
- UL listed fixture