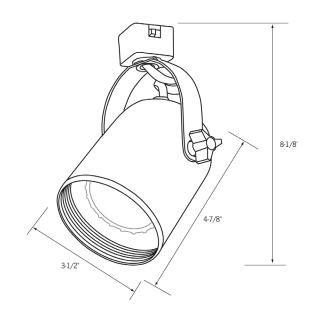

## CTL2220 Track Light

Line Voltage Round back cylinder

- Compact round back cylinder with enclosed lamp and yoke mount
- Deep set black baffle conceals lamp and reduces glare
- Ideal for accent lighting in retail, commercial, or residential settings
- 50W PAR20 lamp recommended or LED option available
- Available in black or white
- UL listed fixture