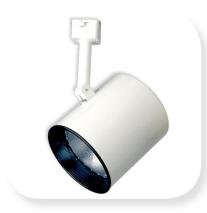

## CTL2130 Track Light Line Voltage Flat back cylinder

- Compact flat back cylinder conceals lamp and reduces glare
- Slender stem mount
- Precise aiming and 350° rotation
- 75W Par30 lamp recommended or LED option available
- Available in black or white
- UL listed fixture

Product Advantages:

- Versatile multidirectional line voltage fixture
- Holds desired position securely
- Uses variety of lamp styles to deliver desired effects