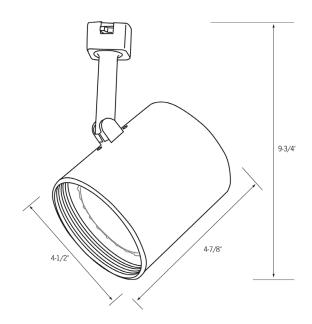

## CTL2130 Track Light Line Voltage Flat back cylinder

- Compact flat back cylinder conceals lamp and reduces glare
- Slender stem mount
- Precise aiming and 350° rotation
- 75W Par30 lamp recommended or LED option available
- Available in black or white
- UL listed fixture

Product Advantages:

- Versatile multidirectional line voltage fixture
- Holds desired position securely
- Uses variety of lamp styles to deliver desired effects