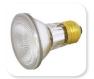

## CLCTL2120 Track Light

PAR20 Compact Flat Back Cylinder Line Voltage

- Modern flat back design presents a crisp, high-tech silhouette.
- Deep set, black baffle provides lamp concealment for visual comfort.
- Integral ON/OFF switch and track polarity indicator are standard.
- Precise, rigid aiming. Full 350° rotation.
- Slender stem mount conceals wiring.
- 50W PAR20 Lamp (max.)
- Available in black and white
- cULus listed.
- Suitable for dry locations.