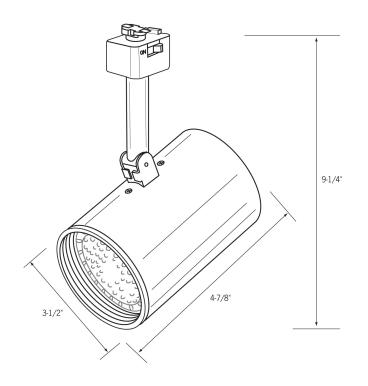

## CLCTL2120 Track Light

PAR20 Compact Flat Back Cylinder Line Voltage

- Modern flat back design presents a crisp, high-tech silhouette.
- Deep set, black baffle provides lamp concealment for visual comfort.
- Integral ON/OFF switch and track polarity indicator are standard.
- Precise, rigid aiming. Full 350° rotation.
- Slender stem mount conceals wiring.
- 50W PAR20 Lamp (max.)
- Available in black and white
- cULus listed.
- Suitable for dry locations.