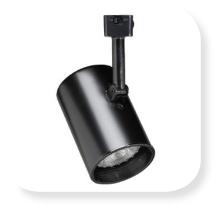

## CLCTL2120 Track Light

PAR20 Compact Flat Back Cylinder Line Voltage

- Modern flat back design presents a crisp, high-tech silhouette.
- Deep set, black baffle provides lamp concealment for visual comfort.
- Integral ON/OFF switch and track polarity indicator are standard.
- Precise, rigid aiming. Full 350° rotation.
- Slender stem mount conceals wiring.
- 50W PAR20 Lamp (max.)
- Available in black and white
- cULus listed.
- Suitable for dry locations.