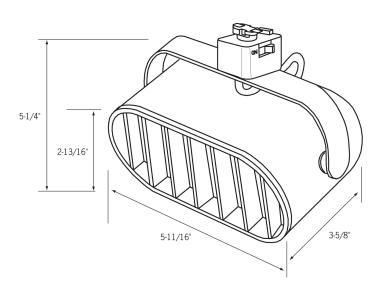

- Wall washing illumination with halogen T-4 frosted lamp
- Yoke mounted fixture has a wide range of adjustment
- 150 watt T-4 frosted halogen lamp recommended
- CTL1504 Available in black or white with black louver
- CTL1504-P-WHT Available in white with white louver
- UL listed fixture