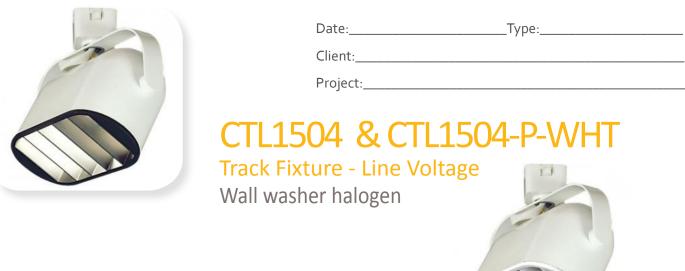

- Wall washing illumination with halogen T-4 frosted lamp
- Yoke mounted fixture has a wide range of adjustment
- 150 watt T-4 frosted halogen lamp recommended
- CTL1504 Available in black or white with black louver
- CTL1504-P-WHT Available in white with white louver
- UL listed fixture

Product Advantages:

- Versatile multidirectional line voltage fixture
- Wall washing light ideal to illuminate art galleries, retail displays, trade show walls, signage, etc.
- Holds desired position securely
- Great high output white light