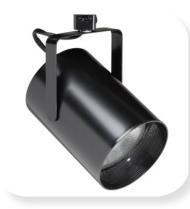

## **CLCTL140 Track Light** PAR38 Flat Back Cylinder

Line Voltage

- Modern flat back design for a crisp, • high-tech silhouette.
- Deep set black baffle provides lamp • concealment for visual comfort.
- Specular white reflective interior assures • maximum lamp efficiency when used with an A-Lamp.
- Yolk mount to provide a complementary • balanced appearance.
- Precise, rigid aiming and full 350° • rotation.
- 250W PAR38 or 120W BR40 (max) •
- Convenient on/off switch and polarity • indicator are standard.
- cULus listed. •
- Suitable for dry locations. •