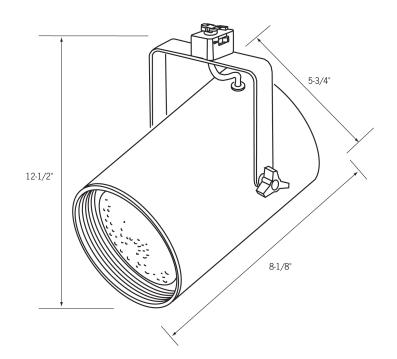

## **CLCTL140 Track Light** PAR38 Flat Back Cylinder

Line Voltage

- Modern flat back design for a crisp, • high-tech silhouette.
- Deep set black baffle provides lamp • concealment for visual comfort.
- Specular white reflective interior assures • maximum lamp efficiency when used with an A-Lamp.
- Yolk mount to provide a complementary • balanced appearance.
- Precise, rigid aiming and full 350° • rotation.
- 250W PAR38 or 120W BR40 (max) •
- Convenient on/off switch and polarity • indicator are standard.
- cULus listed. •
- Suitable for dry locations. •