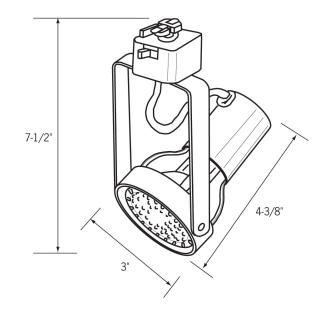

Date:\_\_\_\_\_Type:\_\_\_\_\_

Client: Project:

CLCTL2820 Track Light 2-Plane gimbal design

Line Voltage Track Fixture

- 2-Plane gimbal design permits maximum • horizontal and vertical swivel for excellent aiming.
- "Sure-Set" yoke holds the fixture firmly • in place.
- Integral ON/OFF switch and track polarity • indicator are standard.
- Will accept (1) LF20 86MM lens by using • FA-28 black accessory mounting clips.
- (1) 50W PAR20 Lamp (max.) •
- cULus listed.
- Suitable for dry locations. •