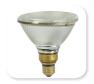

## **CLCTL240 Track Light**

PAR38 Round Back Cylinder Line Voltage Track Fixture

- Round back design gives a softer look.
- Ideal for accent lighting in retail, commercial, or residential settings.
- Deep, black phenolic baffle to conceal lamp and provide glare control.
- Integral ON/OFF switch and track polarity indicator are standard.
- (1) 250W PAR38 Lamp
- cULus listed.
- Suitable for dry locations.