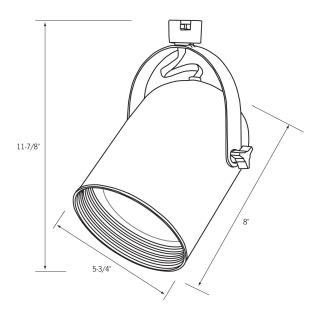

## **CLCTL240 Track Light**

PAR38 Round Back Cylinder Line Voltage Track Fixture

- Round back design gives a softer look.
- Ideal for accent lighting in retail, commercial, or residential settings.
- Deep, black phenolic baffle to conceal lamp and provide glare control.
- Integral ON/OFF switch and track polarity indicator are standard.
- (1) 250W PAR38 Lamp
- cULus listed.
- Suitable for dry locations.