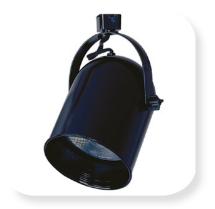

## **CLCTL240 Track Light**

PAR38 Round Back Cylinder Line Voltage Track Fixture

- Round back design gives a softer look.
- Ideal for accent lighting in retail, commercial, or residential settings.
- Deep, black phenolic baffle to conceal lamp and provide glare control.
- Integral ON/OFF switch and track polarity indicator are standard.
- (1) 250W PAR38 Lamp
- cULus listed.
- Suitable for dry locations.