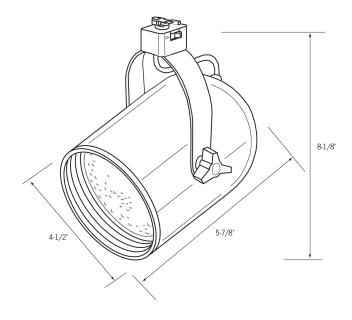

## CLCTL2230 Track Light PAR30 Compact Round Back Cylinder Line Voltage Track Fixture

- Round back design gives a softer look.
- Ideal for accent lighting in retail, commercial, or residential settings.
- Deep, black phenolic baffle to conceal lamp and provide glare control.
- Integral ON/OFF switch and track polarity indicator are standard.
- 75W PAR30 Lamp (max.)
- cULus listed.
- Suitable for dry locations.