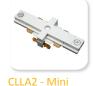

## **Related Products**

Track

Replacement

CLLA6 - End feed w/ cord & plug

CLLA12 -Straight/L connector

connector

CLLA15 - T

CLLA3 -Flexi-connector