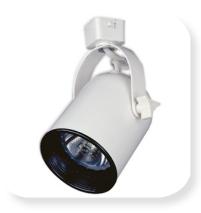

## CLCTL2230 Track Light PAR30 Compact Round Back Cylinder Line Voltage Track Fixture

- Round back design gives a softer look.
- Ideal for accent lighting in retail, commercial, or residential settings.
- Deep, black phenolic baffle to conceal lamp and provide glare control.
- Integral ON/OFF switch and track polarity indicator are standard.
- 75W PAR30 Lamp (max.)
- cULus listed.
- Suitable for dry locations.