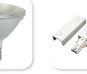

## CLCTL2230 Track Light PAR30 Compact Round Back Cylinder Line Voltage Track Fixture

- Round back design gives a softer look.
- Ideal for accent lighting in retail, commercial, or residential settings.
- Deep, black phenolic baffle to conceal lamp and provide glare control.
- Integral ON/OFF switch and track polarity indicator are standard.
- 75W PAR30 Lamp (max.)
- cULus listed.
- Suitable for dry locations.