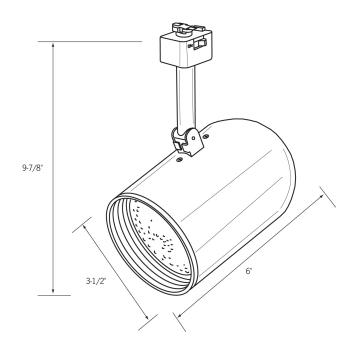

## **CLCTL220 Track Light** PAR20 Round Back Cylinder Line Voltage Track Fixture

- Round back design gives a softer look. •
- Ideal for accent lighting in retail, • commercial, or residential settings.
- Deep, black phenolic baffle to conceal • lamp and provide glare control.
- Integral ON/OFF switch and track polarity • indicator are standard.
- 50W PAR20 Lamp •
- cULus listed. •
- Suitable for dry locations. •