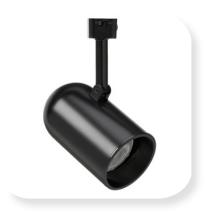

## **CLCTL220 Track Light** PAR20 Round Back Cylinder Line Voltage Track Fixture

- Round back design gives a softer look. •
- Ideal for accent lighting in retail, • commercial, or residential settings.
- Deep, black phenolic baffle to conceal • lamp and provide glare control.
- Integral ON/OFF switch and track polarity • indicator are standard.
- 50W PAR20 Lamp •
- cULus listed. •
- Suitable for dry locations. •