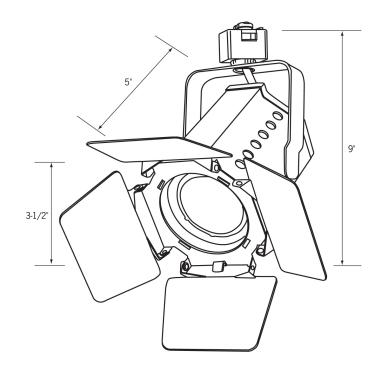

## CTL9020 Track Light Line Voltage Theatrical fixture

- Theatrical stage light design creates an exciting "on stage" look.
- Built-in barn doors provide excellent cut-off and light control.
- Integral ON/OFF switch and track polarity indicator are standard.
- Available in black, white or silver finish
- Use FA-9020 accessory clips to hold (1) LF20 lens.
- 50W PAR20 Lamp (max.) 120V, E26 medium base.
- Available in black, white or silver
- cULus listed.
- Suitable for dry locations.