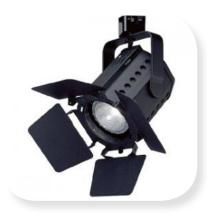

## CTL9020 Track Light Line Voltage Theatrical fixture

- Theatrical stage light design creates an exciting "on stage" look.
- Built-in barn doors provide excellent cut-off and light control.
- Integral ON/OFF switch and track polarity indicator are standard.
- Available in black, white or silver finish
- Use FA-9020 accessory clips to hold (1) LF20 lens.
- 50W PAR20 Lamp (max.) 120V, E26 medium base.
- Available in black, white or silver
- cULus listed.
- Suitable for dry locations.