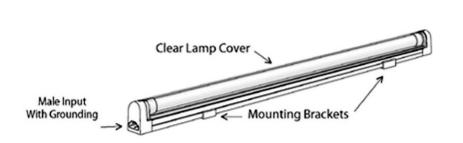

## Fluorescent Slim Line

T-4 & T-5 Series

Sleek, linkable, high quality light output

- Ultra slim, lightweight, linkable (up to 300 watts), ETL Listed fixtures
- Built in electronic ballasts with 3 wire connectors and lens
- Fixture bodies are made of aluminum and durable plastic end caps
- Accessories are compatible with T-4 and T-5 fixtures
- T4 Fixtures include lamp (3500K standard), other lamps available upon request and mounting brackets other accessories sold separately
- T5 (FLGT512) includes lamp (4100K)