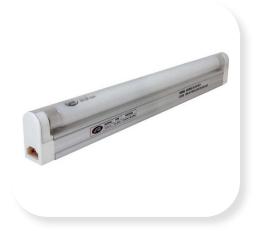

## Fluorescent Slim Line

T-4 & T-5 Series

Sleek, linkable, high quality light output

- Ultra slim, lightweight, linkable (up to 300 watts), ETL Listed fixtures
- Built in electronic ballasts with 3 wire connectors and lens
- Fixture bodies are made of aluminum and durable plastic end caps
- Accessories are compatible with T-4 and T-5 fixtures
- T4 Fixtures include lamp (3500K standard), other lamps available upon request and mounting brackets other accessories sold separately
- T5 (FLGT512) includes lamp (4100K)