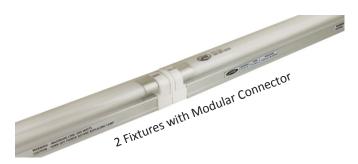

### Pig Tails, Brackets & Connectors

| FL3PT18 | 18" pig tail               |
|---------|----------------------------|
| FL3PT36 | 36" pig tail               |
| FLMBS   | mounting brackets & screws |

FLOGMC modular connectors