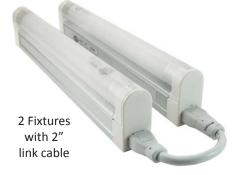

### **Link Cables**

| FL3LC02 | 2" link cable  |
|---------|----------------|
| FL3LC06 | 6" link cable  |
| FL3LC12 | 12" link cable |
| FL3LC24 | 24" link cable |
| FL3LC36 | 36" link cable |
| FL3LC72 | 72" link cable |