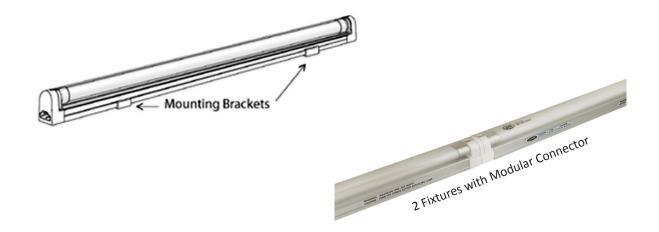

### Pig Tails, Brackets & Connectors

| FL3PT18 | 18" pig tail               |
|---------|----------------------------|
| FL3PT36 | 36" pig tail               |
| FLMBS   | mounting brackets & screws |

FLOGMC modular connectors