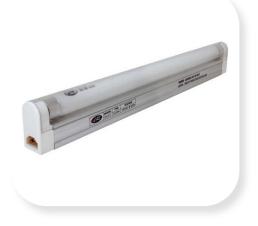

## Fluorescent Slim Line

T-4 & T-5 Series

Sleek, linkable, high quality light output

- Ultra slim, lightweight, linkable (up to 300 watts), ETL Listed fixtures
- Built in electronic ballasts with 3 wire connectors and lens
- Fixture bodies are made of aluminum and durable plastic end caps
- Accessories are compatible with T-4 and T-5 fixtures
- T4 Fixtures include lamp (3500K standard), other lamps available upon request and mounting brackets other accessories sold separately
- T5 (FLGT512) includes lamp (4100K)

#### **T-4 Series**

| FLOT417 | 12 watt | 17.5" x 0.875" x 1.625" |
|---------|---------|-------------------------|
| FLOT421 | 20 watt | 21" x 0.875" x 1.625"   |
| FLOT429 | 22 watt | 29" x 0.875" x 1.625"   |

### **T-5 Series**

| FLGT512 8 watt   12.375" x 0.875" x1.625" |
|-------------------------------------------|
|-------------------------------------------|

Display Supply & Lighting, Inc. 1247 Norwood Avenue Itasca, IL 60143 USA TF 800.468.1488 P 630.285.9660 F 630.285.9670 www.dslgroup.com