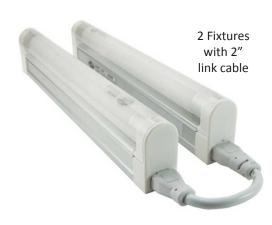

### **Link Cables**

| FL3LC02 | 2" link cable  |
|---------|----------------|
| FL3LC06 | 6" link cable  |
| FL3LC12 | 12" link cable |
| FL3LC24 | 24" link cable |
| FL3LC36 | 36" link cable |
| FL3LC72 | 72" link cable |