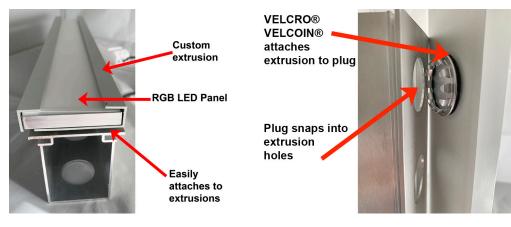

## Custom Low Profile Extrusion

| Date:   | Туре:   |
|---------|---------|
| Client: | ··· ··· |

Project:\_\_

RGB Programmable End Cap Lighting Solution

- Standard Sizes 95", 46" and 39" long (Custom sizes available upon request)
- Only 3/4" deep
- Custom low-profile extrusion houses an RGB programmable LED panel and is easy to install by simply snapping the special plug into a 30mm hole
- Custom extrusion is secured to the special plug with VELCRO<sup>®</sup> hook and loop VELCOIN<sup>®</sup> dots