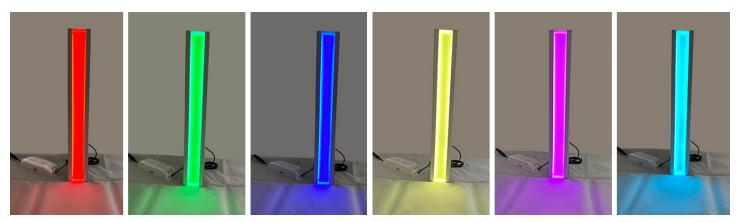

## Custom Low Profile Extrusion

| Date:   | Туре:   |
|---------|---------|
| Client: | ··· ··· |

Project:\_\_

RGB Programmable End Cap Lighting Solution

- Standard Sizes 95", 46" and 39" long (Custom sizes available upon request)
- Only 3/4" deep
- Custom low-profile extrusion houses an RGB programmable LED panel and is easy to install by simply snapping the special plug into a 30mm hole
- Custom extrusion is secured to the special plug with VELCRO<sup>®</sup> hook and loop VELCOIN<sup>®</sup> dots