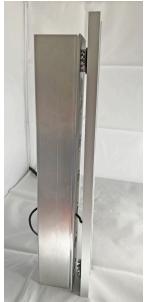

## Custom Low Profile Extrusion

| Date:   | Туре:   |
|---------|---------|
| Client: | ··· ··· |

Project:\_\_

RGB Programmable End Cap Lighting Solution

- Standard Sizes 95", 46" and 39" long (Custom sizes available upon request)
- Only 3/4" deep
- Custom low-profile extrusion houses an RGB programmable LED panel and is easy to install by simply snapping the special plug into a 30mm hole
- Custom extrusion is secured to the special plug with VELCRO<sup>®</sup> hook and loop VELCOIN<sup>®</sup> dots