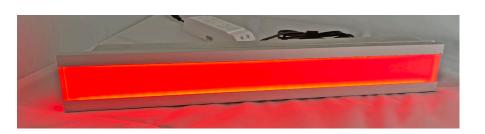

## Custom Low Profile Extrusion

| Date:   | Туре:   |
|---------|---------|
| Client: | ··· ··· |

Project:\_\_

RGB Programmable End Cap Lighting Solution

- Standard Sizes 95", 46" and 39" long (Custom sizes available upon request)
- Only 3/4" deep
- Custom low-profile extrusion houses an RGB programmable LED panel and is easy to install by simply snapping the special plug into a 30mm hole
- Custom extrusion is secured to the special plug with VELCRO<sup>®</sup> hook and loop VELCOIN<sup>®</sup> dots