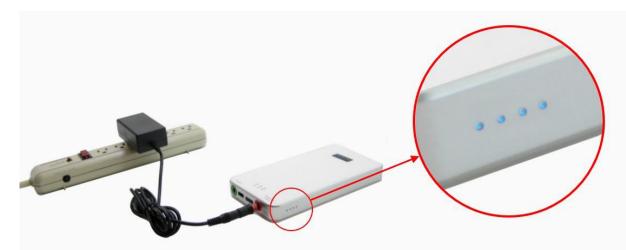

## Mobile Power Center Charging Instructions Continued

Step 3: Plug AC Adapter into any standard outlet. Indicator lights will blink while charging and remain illuminated when fully charged. Fully charges in approximately 4 hours. Always disconnect AC Adapter when fully charged.