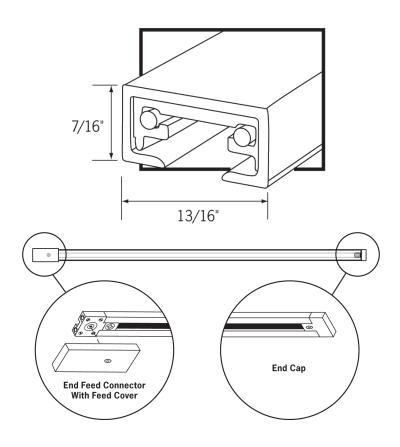

## Low voltage track system

CLMLT-2, 4, 6, 8

- Mini track is available in straight pieces of 2', 4', 6' or 8' lengths
- The 2', 4' and 6' track sections come pre-drilled with two mounting holes and the 8' section has three mounting holes
- Available in white, black, silver, or unfinished aluminum finishes
- Powered by remote or surface mounted end feed transformers
- UL Listed

## **Product Advantages:**

- Mini track system offers true versatility with a variety of power feed, connection and support accessories
- Wide variety of fixture heads & lamp styles available
- Mini track is a designers dream and is ideal for accenting, highlighting or enhancing any design application that requires a very low profile lighting system.