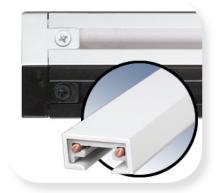

## Low voltage track system

CLMLT-2, 4, 6, 8

- Mini track is available in straight pieces of 2', 4', 6' or 8' lengths
- The 2', 4' and 6' track sections come pre-drilled with two mounting holes and the 8' section has three mounting holes
- Available in white, black, silver, or unfinished aluminum finishes
- Powered by remote or surface mounted end feed transformers
- UL Listed

## **Product Advantages:**

- Mini track system offers true versatility with a variety of power feed, connection and support accessories
- Wide variety of fixture heads & lamp styles available
- Mini track is a designers dream and is ideal for accenting, highlighting or enhancing any design application that requires a very low profile lighting system.