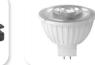

Designed to deliver high quality spot lighting to desired areas

- Rugged perforated metal fixture head •
- Fixture head design aids in dissipation of heat
- 10' power cord permanently attached • - plugs into a transformer with integrated 3 prong plug
- Available in black or silver .
- 5000K MR-16 LED lamp included •
- Over 50 clamps/clip styles available .
- European design combined with • outstanding range of motion to direct light where desired
- Designed to use LED MR-16 lamp to ٠ deliver good white light to illuminate desired area
- Mounts to virtually any application • with over 50 clamp/clip styles available
- ETL listed fixture
- Okay for use at facilities in Las Vegas with lighting restrictions

**Related Products** 

**Power Strips** 

Replacement lamps

161⁄4

Transformer

Other views

Clips & clamps

Head view