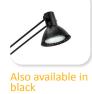

Designed to deliver high quality spot lighting to desired areas

- Rugged perforated metal fixture head •
- Fixture head design aids in dissipation of heat
- 10' power cord permanently attached • - plugs into a transformer with integrated 3 prong plug
- Available in black or silver .
- 5000K MR-16 LED lamp included •
- Over 50 clamps/clip styles available .
- European design combined with • outstanding range of motion to direct light where desired
- Designed to use LED MR-16 lamp to ٠ deliver good white light to illuminate desired area
- Mounts to virtually any application • with over 50 clamp/clip styles available
- ETL listed fixture
- Okay for use at facilities in Las Vegas with lighting restrictions