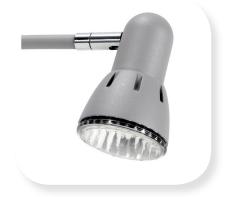

## LV99-0031 & LV99-0041

SkandaLights® GZ-2004 with LED Lamp

Line voltage arm light - spot

Designed to deliver high quality spot lighting to desired areas and now available with a 530 Lumen, 7W - 4000K LED Lamp

- No Transformer needed
- Rugged metal fixture head
- Round cone shaped design
- 6.5' 3 wire permanently attached power cord
- Available in black or silver
- Mounts to virtually any application with over 50 clamp/clip styles available
- Outstanding range of motion to direct light were desired
- Fixture head design aids in dissipation of heat
- ETL listed fixture
- Okay for use at facilities in Las Vegas with lighting restrictions