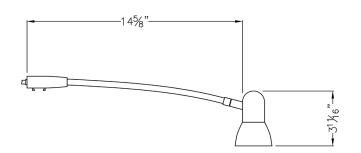

## LV99-0031 & LV99-0041

SkandaLights® GZ-2004 with LED Lamp

Line voltage arm light - spot

Designed to deliver high quality spot lighting to desired areas and now available with a 530 Lumen, 7W - 4000K LED Lamp

- No Transformer needed
- Rugged metal fixture head
- Round cone shaped design
- 6.5' 3 wire permanently attached power cord
- Available in black or silver
- Mounts to virtually any application with over 50 clamp/clip styles available
- Outstanding range of motion to direct light were desired
- Fixture head design aids in dissipation of heat
- ETL listed fixture
- Okay for use at facilities in Las Vegas with lighting restrictions