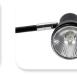

## LV99-0031 & LV99-0041

SkandaLights® GZ-2004 with LED Lamp

Line voltage arm light - spot

Designed to deliver high quality spot lighting to desired areas and now available with a 530 Lumen, 7W - 4000K LED Lamp

- No Transformer needed
- Rugged metal fixture head
- Round cone shaped design
- 6.5' 3 wire permanently attached power cord
- Available in black or silver
- Mounts to virtually any application with over 50 clamp/clip styles available
- Outstanding range of motion to direct light were desired
- Fixture head design aids in dissipation of heat
- ETL listed fixture
- Okay for use at facilities in Las Vegas with lighting restrictions

## Other Views

Clips & clamps

Also available in black

Clamp View

Head view

Head view