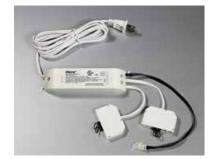

#### **LED Power Supply**

| Description                              | Code No.          |
|------------------------------------------|-------------------|
| Constant Current Driver 9 Watt           | HERALEDPS10       |
| Dimmable Constant Current Driver 18 Watt | HERALEDPS18/DIM   |
| LED Dimmer Controller                    | HERALEDDIMCONTROL |

HERALEDPS10 -HERA LED Power Supply

HERALEDPS18/DIM HERA LED Dimmable Power Supply

Display Supply & Lighting, Inc. 1247 Norwood Avenue Itasca, IL 60174 USA TF 800.468.1488 P 630.285.9660 F 630.285.9670 www.dslgroup.com