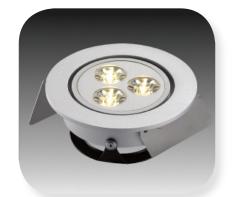

# HERALEDHO High Output LED Spotlights

## High Output Swivel And Non-Swivel LED Spotlights

Hera's new swivel and non-swivel HO-LED Spots are ideal for applications where high levels of LED light are desired and minimal installation dimensions are not so important. The spotlights feature integrated 3 x 1 W high power LEDs with full LED optics. HO-LED Spots are perfect for displays, larger showcases and even soffits.

#### **Product-Features**

- High quality, brushed aluminum housing
- Swivel (+/- 20 degrees) and non-swivel version available
- 3 x 1 W high power LEDs with full LED optics
- Available with cool white or warm white LEDs
- Recess depth 1 1/8" non-swivel, 1 1/16" swivel
- Friction fit
- Attached 79" connecting cable with plug-in connector
- To be used with 350 mA constant current DC converter
- Additional LED connecting cables are available in 36" and 72"
- Dimmable with available accessories