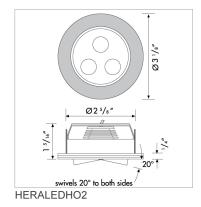

# Ø23/16"

HERALEDHO1

#### **Product-Features**

- High quality, brushed aluminum housing
- Swivel (+/- 20 degrees) and non-swivel version available
- 3 x 1 W high power LEDs with full LED optics
- Available with cool white or warm white LEDs
- Recess depth 1 1/8" non-swivel, 1 1/16" swivel
- Friction fit
- Attached 79" connecting cable with plug-in connector
- To be used with 350 mA constant current DC converter
- Additional LED connecting cables are available in 36" and 72"
- Dimmable with available accessories

#### **HERALEDHO2**