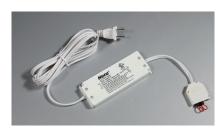

#### **LED Power Supply**

| Description                              | Code No.          |
|------------------------------------------|-------------------|
| Constant Current Driver 9 Watt           | HERALEDPS10       |
| Dimmable Constant Current Driver 18 Watt | HERALEDPS18/DIM   |
| LED Dimmer Controller                    | HERALEDDIMCONTROL |

HERALEDPS10 -HERA LED Power Supply

HERALEDPS18/DIM HERA LED Dimmable Power Supply

Display Supply & Lighting, Inc. 1247 Norwood Avenue Itasca, IL 60174 USA TF 800.468.1488 P 630.285.9660 F 630.285.9670 www.dslgroup.com