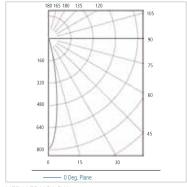

## High Output Swivel And Non-Swivel LED Spotlights

Hera's new swivel and non-swivel HO-LED Spots are ideal for applications where high levels of LED light are desired and minimal installation dimensions are not so important. The spotlights feature integrated 3 x 1 W high power LEDs with full LED optics. HO-LED Spots are perfect for displays, larger showcases and even soffits.

#### **Product-Features**

- High quality, brushed aluminum housing
- Swivel (+/- 20 degrees) and non-swivel version available
- 3 x 1 W high power LEDs with full LED optics
- Available with cool white or warm white LEDs
- Recess depth 1 1/8" non-swivel, 1 1/16" swivel
- Friction fit
- Attached 79" connecting cable with plug-in connector
- To be used with 350 mA constant current DC converter
- Additional LED connecting cables are available in 36" and 72"
- Dimmable with available accessories