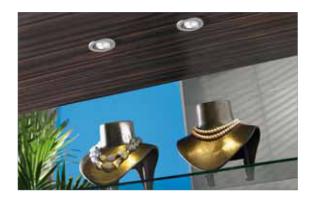

## High Output Swivel And Non-Swivel LED Spotlights

Hera's new swivel and non-swivel HO-LED Spots are ideal for applications where high levels of LED light are desired and minimal installation dimensions are not so important. The spotlights feature integrated 3 x 1 W high power LEDs with full LED optics. HO-LED Spots are perfect for displays, larger showcases and even soffits.