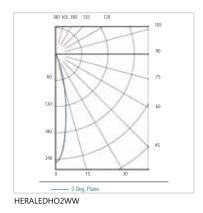

#### **Warm White**

| Finish          | Code No.     |
|-----------------|--------------|
| Stainless Steel | HERALEDHO2WW |