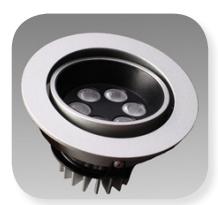

## **Recessed Swivel LED Spotlight With High Power LEDs**

The Big6/2 is a new and improved version of our popular Big6-LED. It was especially developed for applications where high light levels of light are necessary or desired. The integrated high-power LEDs provide an extremely high light output using only 7.2 W. The Big6/2-LED is perfect for larger display cases and even for installation in soffits.

- New and Improved: Smaller Mounting Hole Diameter
  - Improved Swivel
  - Higher Power, 7.2 W
  - Dimmable using PSLED/Dim
  - Reduced Glare Factor

## **Product-Features**

- 360 dearee swivel •
- Recess depth 3"
- Energy Efficient, uses only 7.2 W
- Available with cool white or warm white LEDs
- Stainless steel •
- Attached 79" connecting cable with plug in connector
- To be used with 350 mA constant current DC converter
- Dimmable using the PSLED/DIM