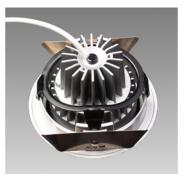

## **Recessed Swivel LED Spotlight With High Power LEDs**

The Big6/2 is a new and improved version of our popular Big6-LED. It was especially developed for applications where high light levels of light are necessary or desired. The integrated high-power LEDs provide an extremely high light output using only 7.2 W. The Big6/2-LED is perfect for larger display cases and even for installation in soffits.

## **Product-Features**

- 360 dearee swivel •
- Recess depth 3"
- Energy Efficient, uses only 7.2 W
- Available with cool white or warm white LEDs
- Stainless steel •
- Attached 79" connecting cable with plug in connector
- To be used with 350 mA constant current DC converter
- Dimmable using the PSLED/DIM