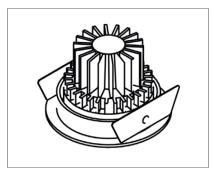

## **Recessed Swivel LED Spotlight With High Power LEDs**

The Big6/2 is a new and improved version of our popular Big6-LED. It was especially developed for applications where high light levels of light are necessary or desired. The integrated high-power LEDs provide an extremely high light output using only 7.2 W. The Big6/2-LED is perfect for larger display cases and even for installation in soffits.

## **Product-Features**

- 360 dearee swivel •
- Recess depth 3"
- Energy Efficient, uses only 7.2 W
- Available with cool white or warm white LEDs
- Stainless steel •
- Attached 79" connecting cable with plug in connector
- To be used with 350 mA constant current DC converter
- Dimmable using the PSLED/DIM