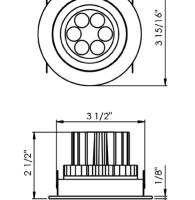

## **Product-Features**

- 360 dearee swivel •
- Recess depth 3"
- Energy Efficient, uses only 7.2 W
- Available with cool white or warm white LEDs
- Stainless steel •
- Attached 79" connecting cable with plug in connector
- To be used with 350 mA constant current DC converter
- Dimmable using the PSLED/DIM