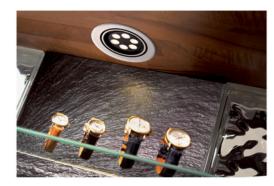

## **Recessed Swivel LED Spotlight With High Power LEDs**

The Big6/2 is a new and improved version of our popular Big6-LED. It was especially developed for applications where high light levels of light are necessary or desired. The integrated high-power LEDs provide an extremely high light output using only 7.2 W. The Big6/2-LED is perfect for larger display cases and even for installation in soffits.

## **Product-Features**

- 360 dearee swivel •
- Recess depth 3"
- Energy Efficient, uses only 7.2 W
- Available with cool white or warm white LEDs
- Stainless steel •
- Attached 79" connecting cable with plug in connector
- To be used with 350 mA constant current DC converter
- Dimmable using the PSLED/DIM