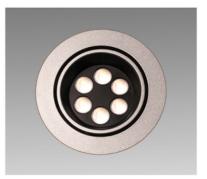

## **Recessed Swivel LED Spotlight With High Power LEDs**

The Big6/2 is a new and improved version of our popular Big6-LED. It was especially developed for applications where high light levels of light are necessary or desired. The integrated high-power LEDs provide an extremely high light output using only 7.2 W. The Big6/2-LED is perfect for larger display cases and even for installation in soffits.

## **Product-Features**

- 360 dearee swivel •
- Recess depth 3"
- Energy Efficient, uses only 7.2 W
- Available with cool white or warm white LEDs
- Stainless steel •
- Attached 79" connecting cable with plug in connector
- To be used with 350 mA constant current DC converter
- Dimmable using the PSLED/DIM

## **Spotlights**

Big6/2-LED Warm White

| Finish          | Lumens | Code No.       |
|-----------------|--------|----------------|
| Stainless Steel | 612    | HERALEDBIG6SWW |

### **Cool White**

| Finish          | Lumens | Code No.       |
|-----------------|--------|----------------|
| Stainless Steel | 714    | HERALEDBIG6SCW |