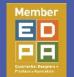

## Architainment

Changing color light on 3 sides of structure with facing LED screens

Middle area is frozen during the winter for public skating

ColorBlast

Changing color light in dome, synchronized to band in center of counter