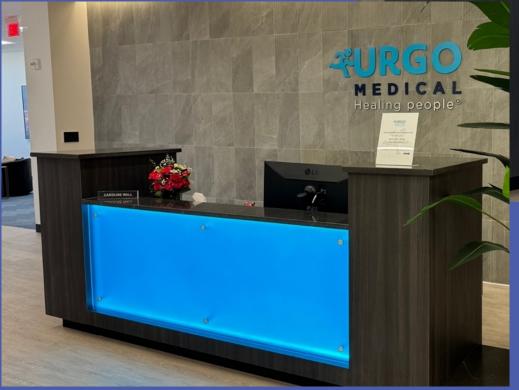

# Corporate Lobby Desk

Custom RGB LED rigid panel programmed to company's color as the face of a reception desk in a corporate lobby

E D P A

Light boxes and custom lighted icebergs

The unique peaks and curves of the iceberg structures presented some additional challenges that were overcome in the design stage