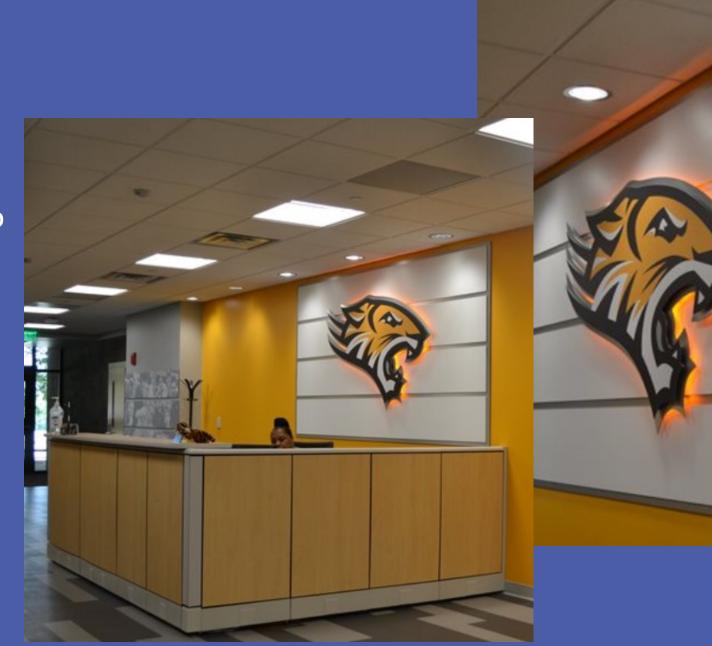

# University Athletic Department

Towson University, halo lighting around school logo

LED Tape