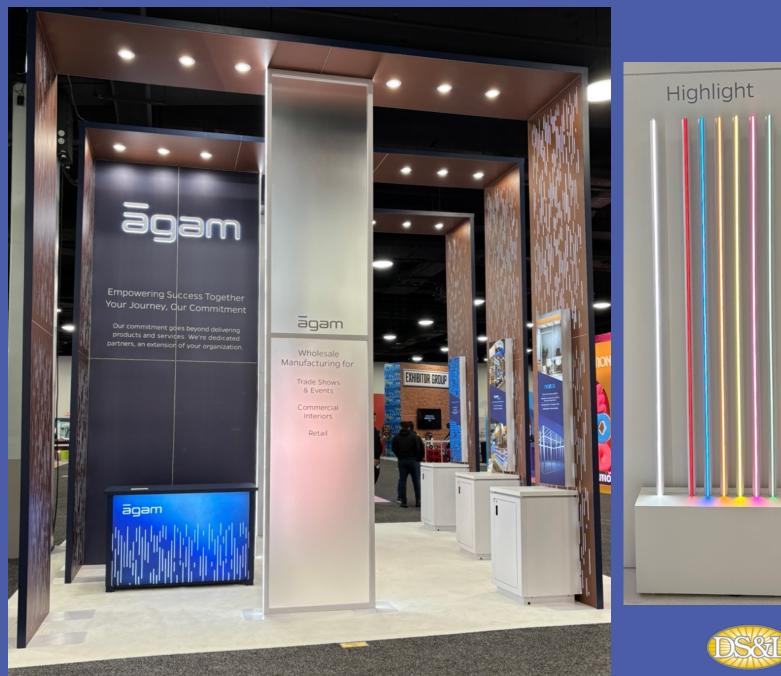

## **Trade Show**

#### HO LED Tape used to illuminate shelving, provide halo glow lighting around graphics on brick wall and under OTTER PRODUCTS mantle glow

LED Modular Strips used to illuminate large light box.

ED

PR

Micro profile LED fixtures used to vibrantly illuminate awards case and plexi faces and underside of trims on custom built reception desk

> Micro Profile LED Fixtures