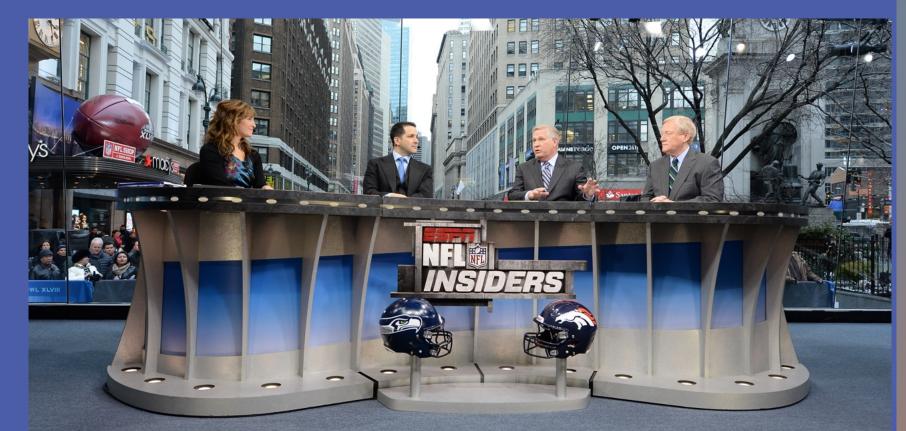

## **Broadcast Studio**

TV broadcast desk for ESPN's NFL Insiders set

All white lights used for up and down lighting

> LED Surface Mounted Disk Lights

Member