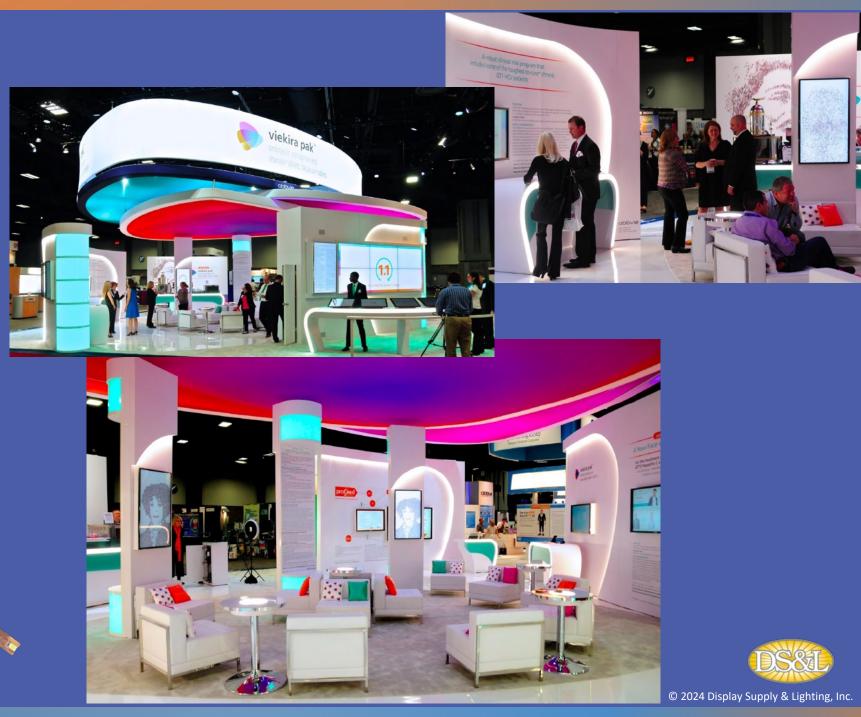

## **Trade Show**

#### HO LED Tape used to illuminate shelving, provide halo glow lighting around graphics on brick wall and under OTTER PRODUCTS mantle glow

LED Modular Strips used to illuminate large light box.

ED

PR

Micro profile LED fixtures used to vibrantly illuminate awards case and plexi faces and underside of trims on custom built reception desk