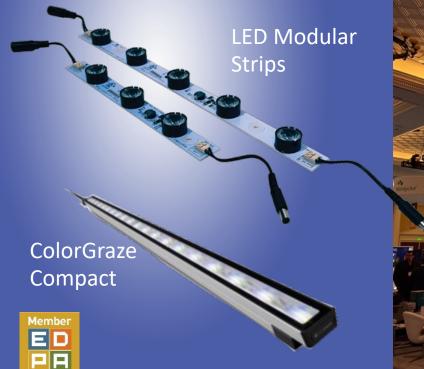

### **Trade Show Counter**

Counter face of trade show exhibit lighted using LED Modular Strips