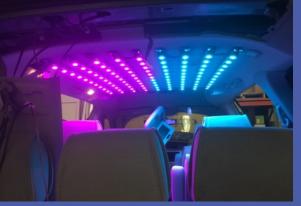

### **Trade Show**

Work with an exhibit house to replicate Cash Cab on a trade show floor

Specified product, handled custom programming and delivered a one of a kind experience for attendees

iColor Flex controlled via custom app on iPad