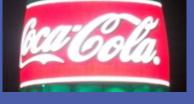

### **Stadium**

**Stadium** 40' iconic, classic Coca Cola bottle

Custom 10' tall, 360 degree LED label billboard

Changing color capability throughout the bottle with control room in base

A/E services from design, to product selection, to installation oversight, to programming

Custom LED Billboard