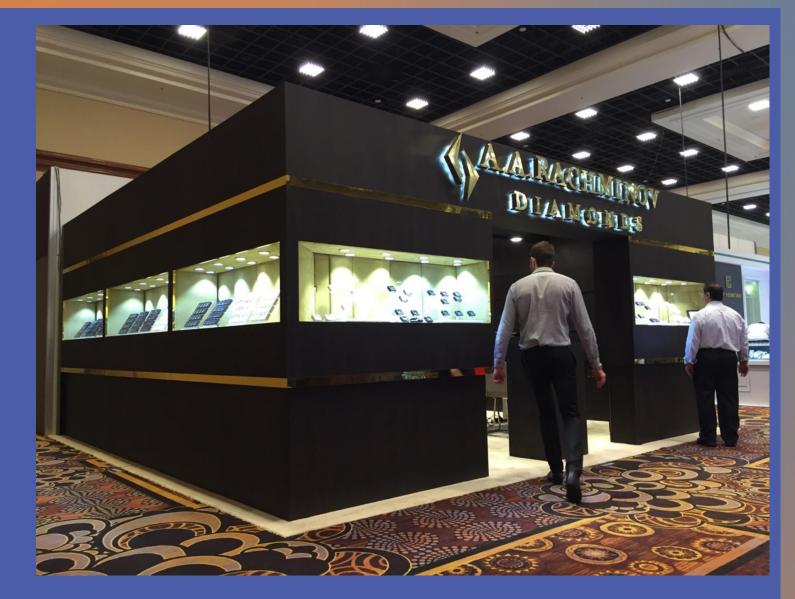

> CCT Slim Recessed

LED Mini Neon

Showcases with LED accent lights used to illuminate jewelry in window displays

LED Slim Surface

ED

PA

Mount Pucks

# **Retail Display**

LED pucks used to light logos for the country of origin where food is being served from.

A/E team designed system with cabling and switches to control on/off functionality

> LED Surface Mount Pucks