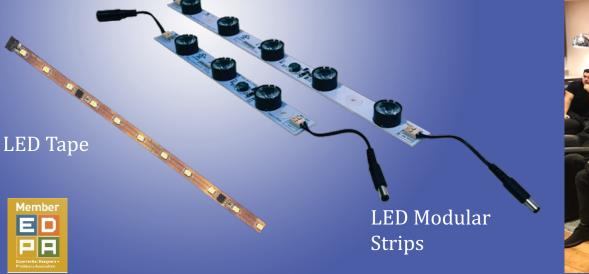

LED Tape

Member ED PA

Custom exhibit to highlight machinery with toe kick lighting, integrate changing color into face of arches; and vibrant light boxes

LED Tape

JAMILTON