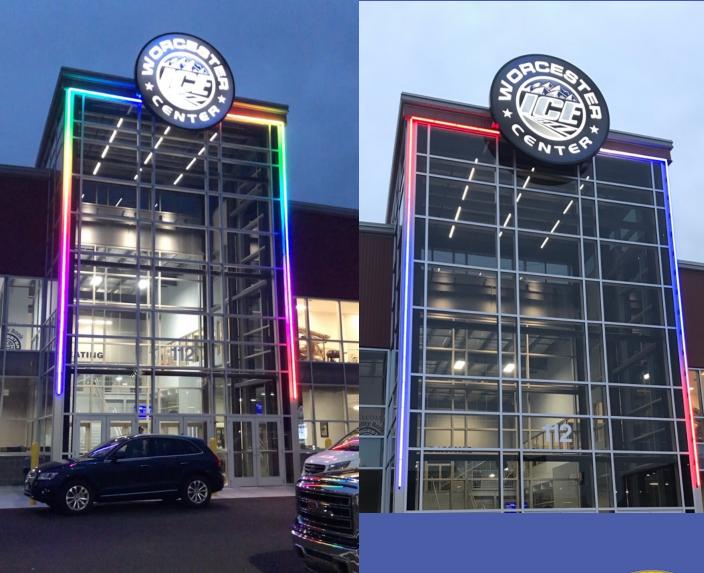

# Worcester Ice Center

Called in to make face of building distinguishable

White LED lighting in entry area to provide good ambient light

Direct view, changing color light on face of building and wired to keypads in managers office to trigger variety of programs