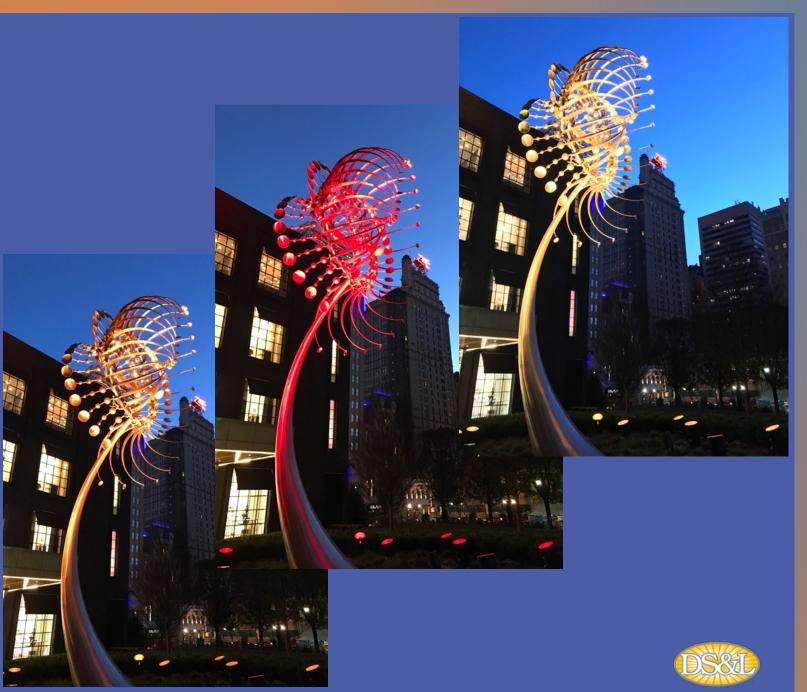

### **Exterior Sculpture**

Illumination of outdoor kinetic sculpture in Dallas using powerful changing color light

Fixtures deliver a dynamic impact and complete makeover of sculpture

E = = ColorBurst Powercore