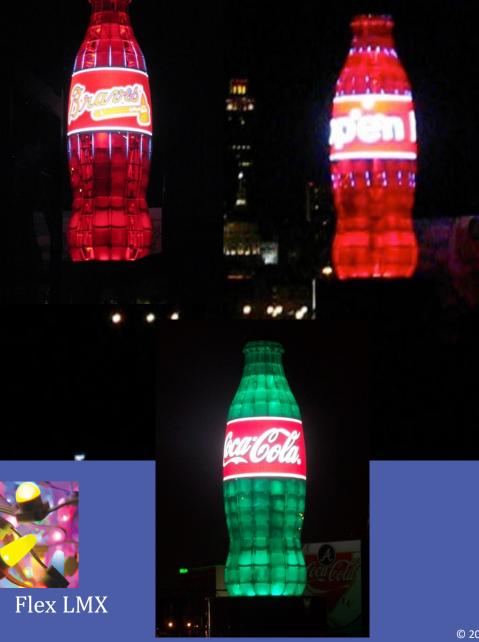

### **Stadium**

**Stadium** 40' iconic, classic Coca Cola bottle

Custom 10' tall, 360 degree LED label billboard

Changing color capability throughout the bottle with control room in base

A/E services from design, to product selection, to installation oversight, to programming

Custom LED Billboard