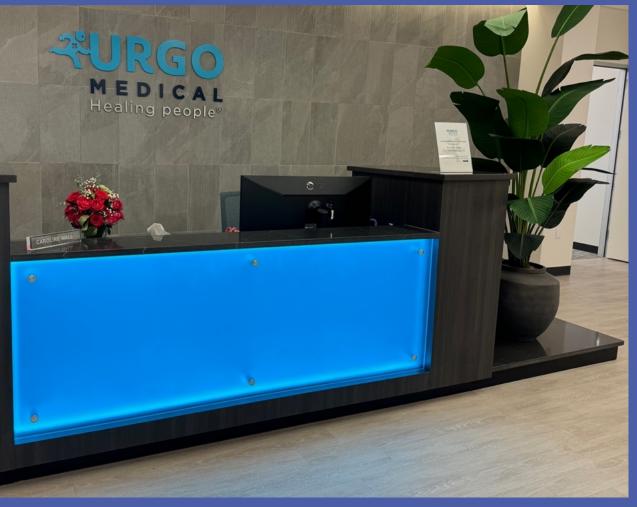

# Corporate Lobby Desk

Custom RGB LED rigid panel programmed to company's color as the face of a reception desk in a corporate lobby

E D P A

Light boxes and custom lighted icebergs

The unique peaks and curves of the iceberg structures presented some additional challenges that were overcome in the design stage