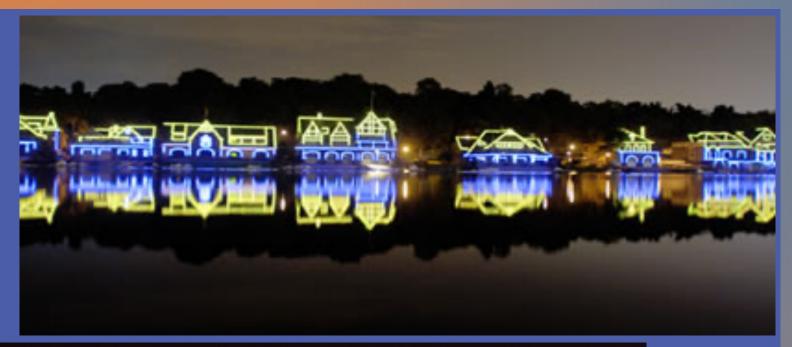

#### Exterior

Individually controlled LED nodes on wires to highlight architectural features of buildings

Color Kinetics LMX – LED nodes on wire – each node is individually addressable

RGB changing color light in columns (on left), white light in overhead sign and LED lighting in accent areas around desks, arches and graphics