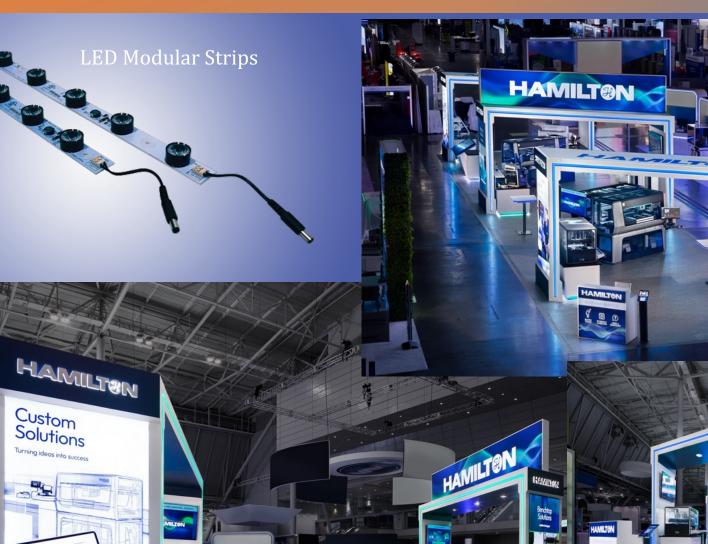

LED Tape

Member ED PA

Custom exhibit to highlight machinery with toe kick lighting, integrate changing color into face of arches; and vibrant light boxes

LED Tape

JAMILTON