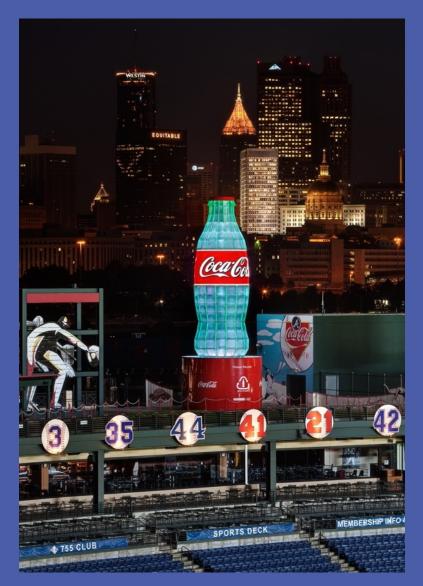

### **Stadium**

**Stadium** 40' iconic, classic Coca Cola bottle

Custom 10' tall, 360 degree LED label billboard

Changing color capability throughout the bottle with control room in base

A/E services from design, to product selection, to installation oversight, to programming

Custom LED Billboard