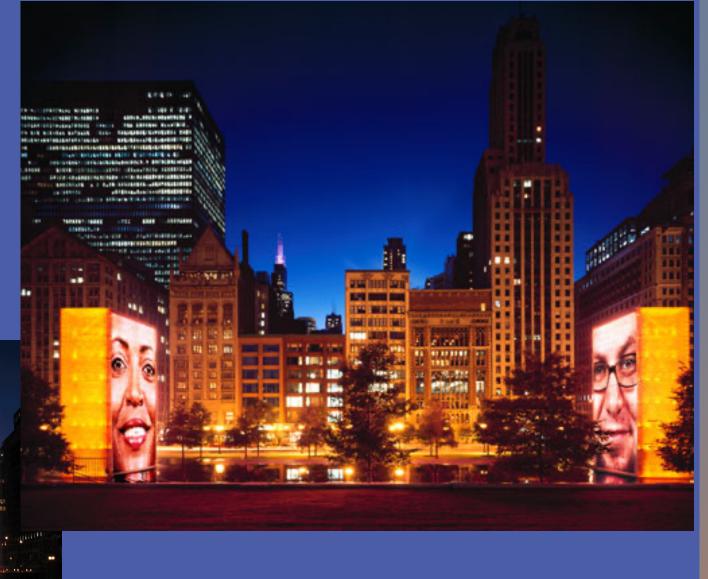

A/E services used for programming and controls

PowerCore Cove MX

### **Auto Show**

Changing color LED back walls

Rings under vehicles are lit with fluorescents with gel sleeves

A/E services used to oversee install, programming and controls

ColorBlast TR & ColorBlaze

T-5 Fluorescent