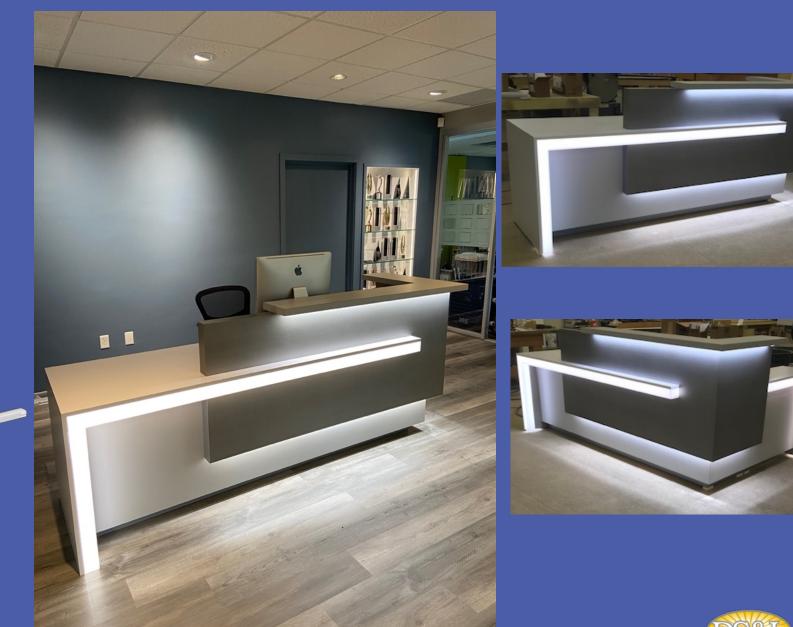

# Corporate Lobby Desk

Custom RGB LED rigid panel programmed to company's color as the face of a reception desk in a corporate lobby

E D P A

Light boxes and custom lighted icebergs

The unique peaks and curves of the iceberg structures presented some additional challenges that were overcome in the design stage