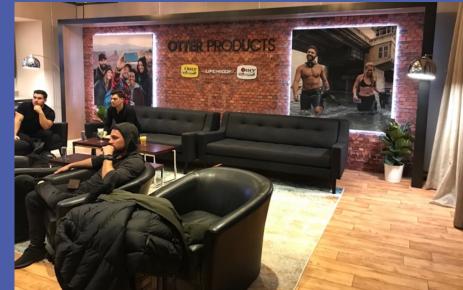

#### HO LED Tape used to illuminate shelving, provide halo glow lighting around graphics on brick wall and under OTTER PRODUCTS mantle glow

LED Modular Strips used to illuminate large light box.

ED

PR

Micro profile LED fixtures used to vibrantly illuminate awards case and plexi faces and underside of trims on custom built reception desk