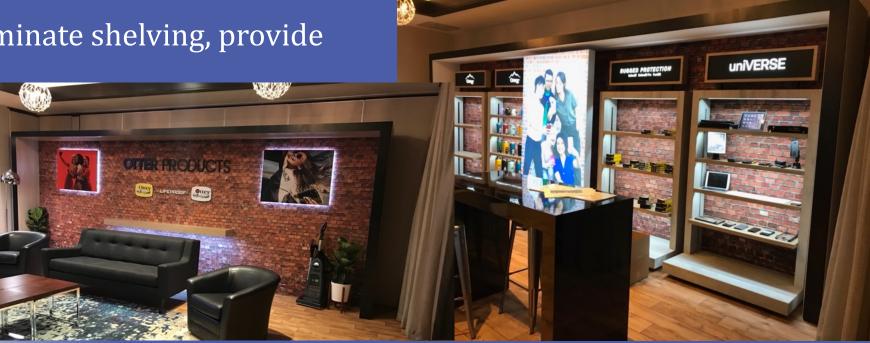

## **Trade Show**

#### HO LED Tape used to illuminate shelving, provide halo glow lighting around graphics on brick wall and under OTTER PRODUCTS mantle glow

LED Modular Strips used to illuminate large light box.

ED

PR

Micro profile LED fixtures used to vibrantly illuminate awards case and plexi faces and underside of trims on custom built reception desk

> Micro Profile LED Fixtures