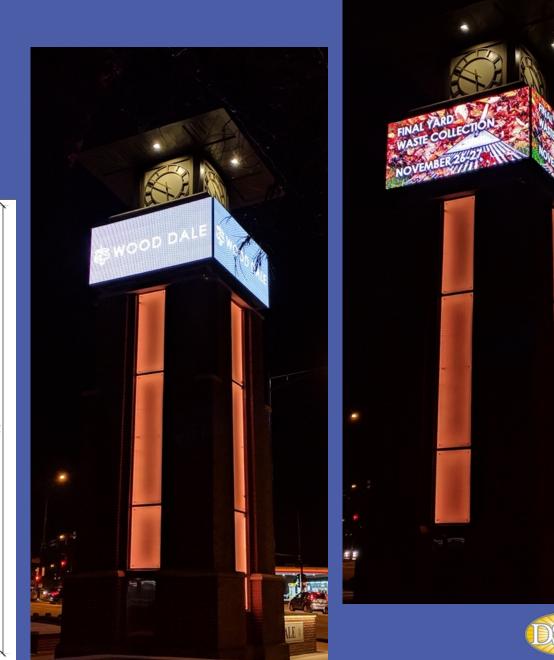

# Municipal Clock Tower

Worked with architect from design phase to specify a custom LED 4 sided sign for the top of a clock tower and milk plex panels with changing color edge lighting

Managed order, delivery, installation and activation of property