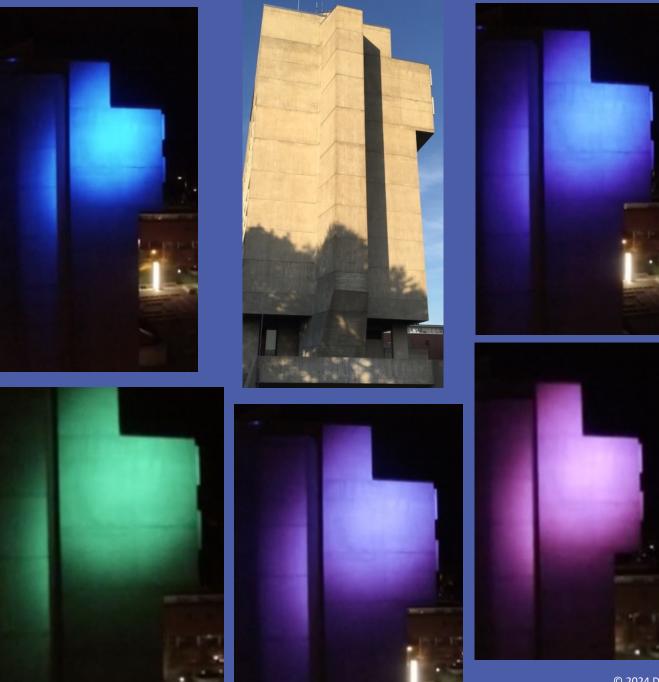

# Worcester Ice Center

Called in to make face of building distinguishable

White LED lighting in entry area to provide good ambient light

Direct view, changing color light on face of building and wired to keypads in managers office to trigger variety of programs