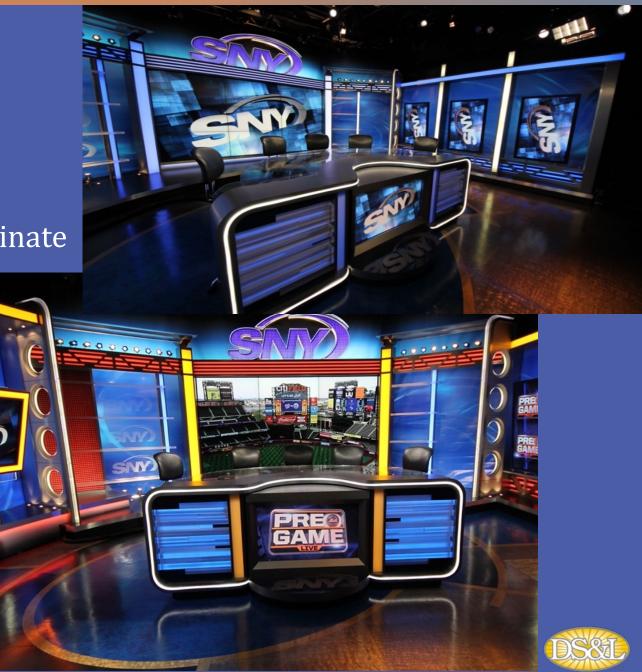

# **Broadcast Studio**

TV broadcast studio for Sports NY using a wide range of products

A/E services used to oversee install, coordinate the various technologies and program

CK iColor cove QLX

LED RGB rope light