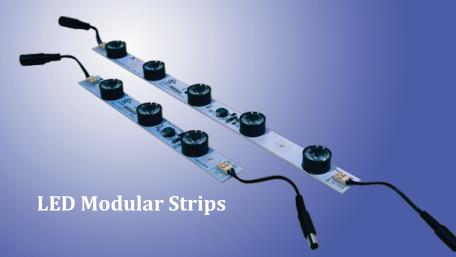

### **Trade Show Counter**

Counter face of trade show exhibit lighted using LED Modular Strips

#### HO LED Tape used to illuminate shelving, provide halo glow lighting around graphics on brick wall and under OTTER PRODUCTS mantle glow

LED Modular Strips used to illuminate large light box.

ED

PR

Micro profile LED fixtures used to vibrantly illuminate awards case and plexi faces and underside of trims on custom built reception desk