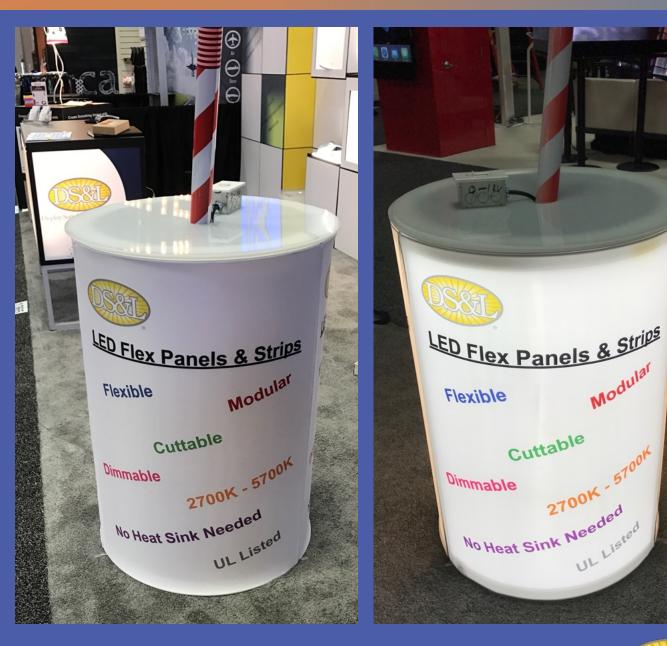

### **Trade Show**

#### LED Flex Panels used to back light tension fabric face of a

#### counter

**LED Flex Panels** 

© 2024 Display Supply & Lighting, Inc.

Modula