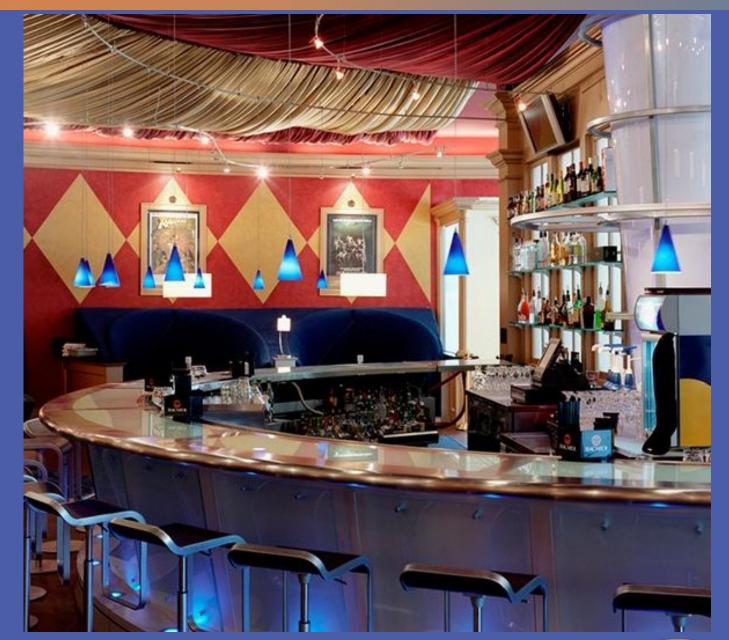

# Hospitality

Conversion of hotel ballroom to restaurant using a twin rail system pendants and under bar lighting

# A/E services used to coordinate layout and controls

Monorail and Pendants