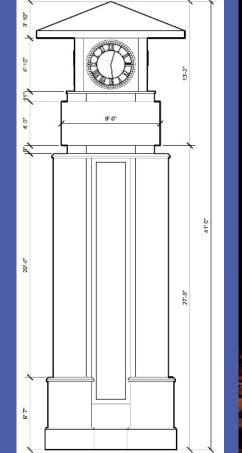

# Municipal Clock Tower

Worked with architect from design phase to specify a custom LED 4 sided sign for the top of a clock tower and milk plex panels with changing color edge lighting

Managed order, delivery, installation and activation of property