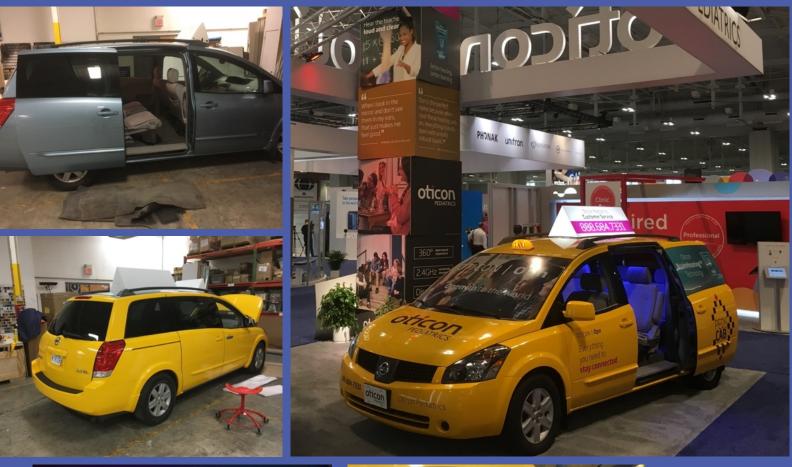

### **Trade Show**

Work with an exhibit house to replicate Cash Cab on a trade show floor

Specified product, handled custom programming and delivered a one of a kind experience for attendees

iColor Flex controlled via custom app on iPad