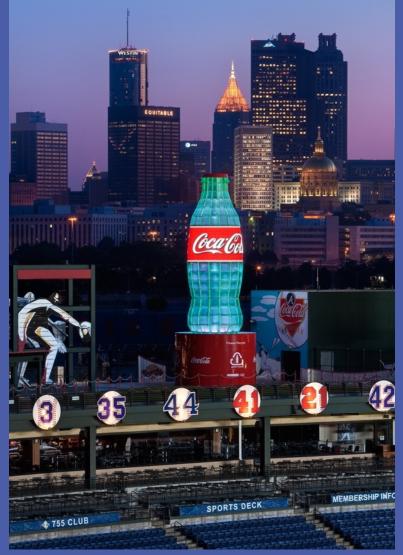

### **Stadium**

**Stadium** 40' iconic, classic Coca Cola bottle

Custom 10' tall, 360 degree LED label billboard

Changing color capability throughout the bottle with control room in base

A/E services from design, to product selection, to installation oversight, to programming

Custom LED Billboard