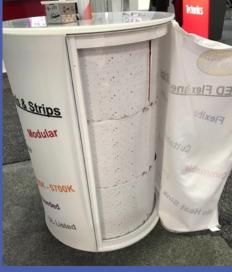

## **Trade Show Light Box**

Vibrant white light for trade show light boxes

Recommended for 8' x 8' boxes with just perimeter lighting - graphics dictate requirement for number of lighting strips

This example is a 16' x 16' light box with just perimeter lighting.