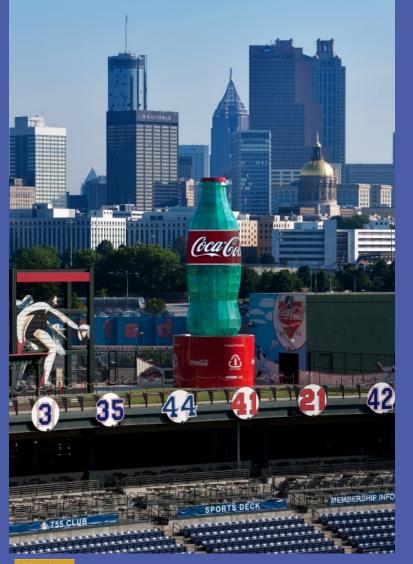

### **Stadium**

**Stadium** 40' iconic, classic Coca Cola bottle

Custom 10' tall, 360 degree LED label billboard

Changing color capability throughout the bottle with control room in base

A/E services from design, to product selection, to installation oversight, to programming

Custom LED Billboard