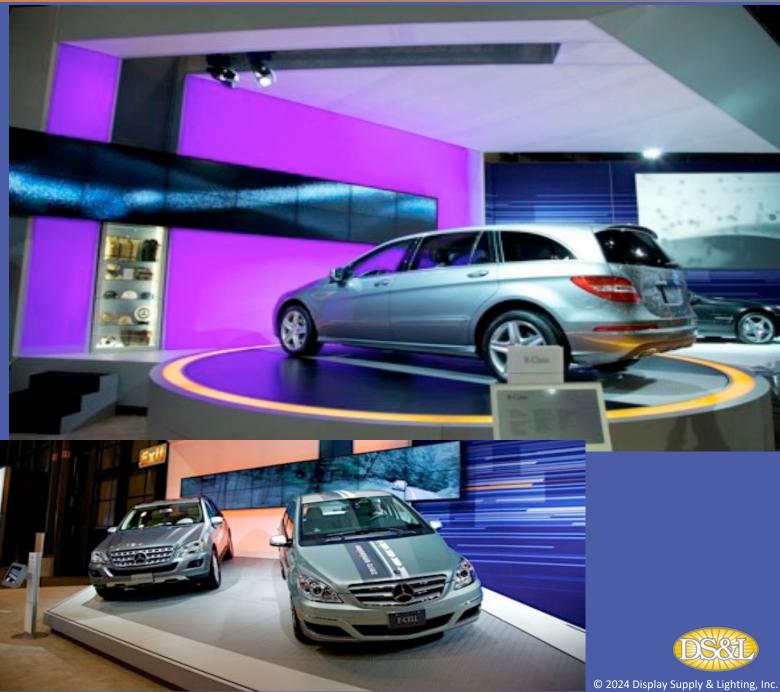

### **Auto Show**

Changing color LED back walls

Rings under vehicles are lit with fluorescents with gel sleeves

A/E services used to oversee install, programming and controls

ColorBlast TR & ColorBlaze

T-5 Fluorescent