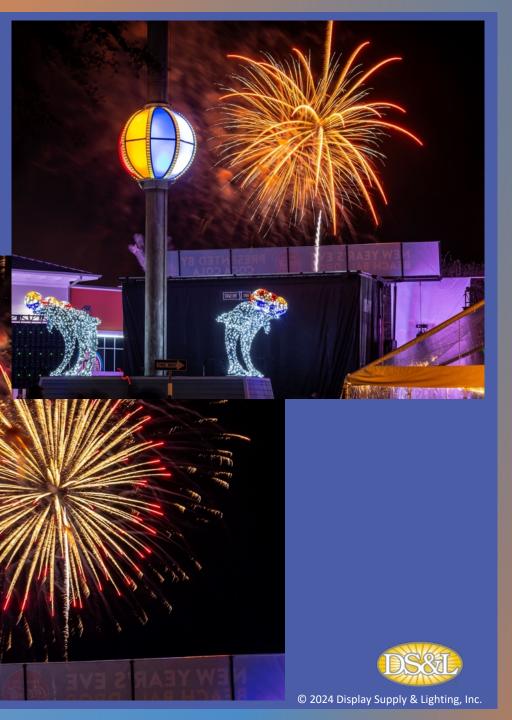

#### **Entertainment** LED Beach Ball, Panama City, FL

#### Inside of beach ball illuminated with ColorBlast fixtures and seams of panels are <u>lit with iColor Flex MX</u>