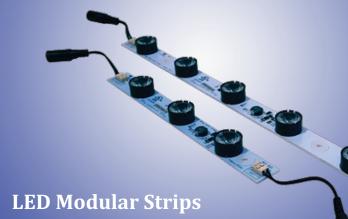

### **Trade Show Counter**

Counter face of trade show exhibit lighted using LED Modular Strips