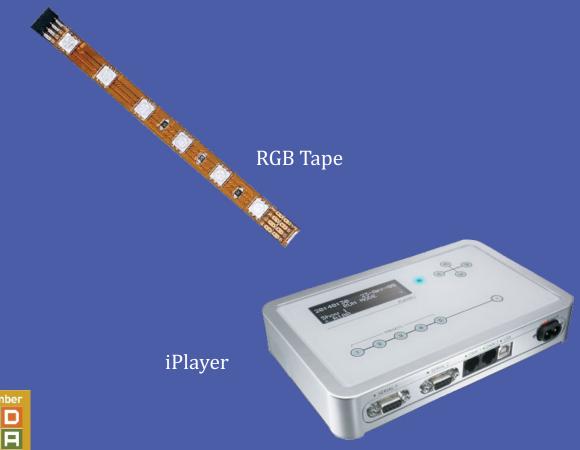

#### **Permanent Install**

Changing color RGB tape with iPlayer control at a YMCA in Grand Rapids, MI