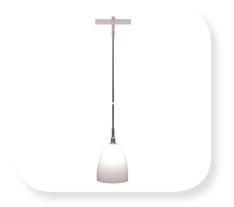

## CLLIR7246, 7486, 7726 & 7966 Track Pendant

- Odyssey Track Pendant For Gravity-Fit Shades
- Bicycle cable wiring cover keeps cord straight for clean appearance
- May be modified for shorter lengths
- Shades sold separately
- 40W maximum
- Available in Antique Bronze and Silver