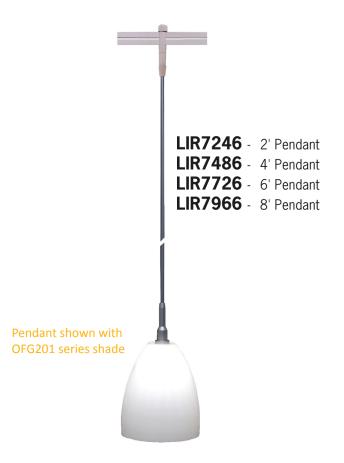

## CLLIR7246, 7486, 7726 & 7966 Track Pendant

- Odyssey Track Pendant For Gravity-Fit Shades
- Bicycle cable wiring cover keeps cord straight for clean appearance
- May be modified for shorter lengths
- Shades sold separately
- 40W maximum
- Available in Antique Bronze and Silver