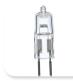

## SkandaLights® Linear Halogen

Low voltage wall washing arm light - mini flood

Designed to deliver wall washing, even illumination, without hot spots

- The only mini washer on the market
- Durable injection molded fixture head
- Extremely light weight
- 10' power cord permanently attached
  plugs into a transformer with
  integrated 3 prong plug
- Available in black (LV99-003) and silver (LV99-004)
- 50 watt bi-pin lamp included
- Over 50 clamps/clip styles available
- Reflector specifically designed and materials and lamp selected to maximize light output with even illumination of backwall without hot spots
- Outstanding range of motion allows for direction of light where desired
- Ideal for evenly illuminating a banner stand graphic or up to a 3 1/2" wide area
- Fixture head design aids in dissipation of heat
- ETL listed fixture