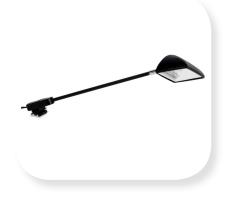

## LV99-003 & LV99-004 Arm Light

## SkandaLights® Linear Halogen

Low voltage wall washing arm light - mini flood

Designed to deliver wall washing, even illumination, without hot spots

- The only mini washer on the market
- Durable injection molded fixture head
- Extremely light weight
- 10' power cord permanently attached
  plugs into a transformer with
  integrated 3 prong plug
- Available in black (LV99-003) and silver (LV99-004)
- 50 watt bi-pin lamp included
- Over 50 clamps/clip styles available
- Reflector specifically designed and materials and lamp selected to maximize light output with even illumination of backwall without hot spots
- Outstanding range of motion allows for direction of light where desired
- Ideal for evenly illuminating a banner stand graphic or up to a 3 1/2" wide area
- Fixture head design aids in dissipation of heat
- ETL listed fixture