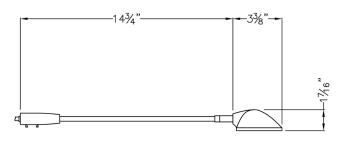

## LV99-003 & LV99-004 Arm Light

## SkandaLights® Linear Halogen

Low voltage wall washing arm light - mini flood

Designed to deliver wall washing, even illumination, without hot spots

- The only mini washer on the market
- Durable injection molded fixture head
- Extremely light weight
- 10' power cord permanently attached
  plugs into a transformer with
  integrated 3 prong plug
- Available in black (LV99-003) and silver (LV99-004)
- 50 watt bi-pin lamp included
- Over 50 clamps/clip styles available
- Reflector specifically designed and materials and lamp selected to maximize light output with even illumination of backwall without hot spots
- Outstanding range of motion allows for direction of light where desired
- Ideal for evenly illuminating a banner stand graphic or up to a 3 1/2" wide area
- Fixture head design aids in dissipation of heat
- ETL listed fixture