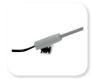

## SkandaLights® Linear Halogen

Low voltage wall washing arm light - mini flood

Designed to deliver wall washing, even illumination, without hot spots

- The only mini washer on the market
- Durable injection molded fixture head
- Extremely light weight
- 10' power cord permanently attached
  plugs into a transformer with
  integrated 3 prong plug
- Available in black (LV99-003) and silver (LV99-004)
- 50 watt bi-pin lamp included
- Over 50 clamps/clip styles available
- Reflector specifically designed and materials and lamp selected to maximize light output with even illumination of backwall without hot spots
- Outstanding range of motion allows for direction of light where desired
- Ideal for evenly illuminating a banner stand graphic or up to a 3 1/2" wide area
- Fixture head design aids in dissipation of heat
- ETL listed fixture

## **Related Products**

Replacement

Transformer

Power strips

Replacement glass

Thumb screws

Other views

Clamp end