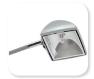

## LV99-003 & LV99-004 Arm Light

## SkandaLights® Linear Halogen

Low voltage wall washing arm light - mini flood

Designed to deliver wall washing, even illumination, without hot spots

- The only mini washer on the market
- Durable injection molded fixture head
- Extremely light weight
- 10' power cord permanently attached
  plugs into a transformer with
  integrated 3 prong plug
- Available in black (LV99-003) and silver (LV99-004)
- 50 watt bi-pin lamp included
- Over 50 clamps/clip styles available
- Reflector specifically designed and materials and lamp selected to maximize light output with even illumination of backwall without hot spots
- Outstanding range of motion allows for direction of light where desired
- Ideal for evenly illuminating a banner stand graphic or up to a 3 1/2" wide area
- Fixture head design aids in dissipation of heat
- ETL listed fixture

Also available in silver