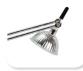

## SK-Telescope

SkandaLights®Telescoping Arm Light

Low voltage arm light - spot

Designed to deliver high quality spot lighting to desired areas

- Telescoping arm light combined with the versatility of a SkandaLights® base
- Mounts to virtually any application with over 50 clip and clamp style available
- Twin telescoping arms adjust from 9" to 25"
- Arm angles up to 160 degrees and fixture head rotates 330 degrees
- 12 volt transformer with integrated 3 wire plug
- 50 watt MR-16 maximum
- Tremendous flexibility in adjusting light to where user needs it to be
- MR16 accessories available to dress up the look of the fixture head
- ETL listed fixture
- Okay for use at facilities in Las Vegas with lighting restrictions

## Other views

Clamp view

Clamp view

Head view