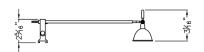

## SK-Telescope

SkandaLights®Telescoping Arm Light

Low voltage arm light - spot

Designed to deliver high quality spot lighting to desired areas

- Telescoping arm light combined with the versatility of a SkandaLights® base
- Mounts to virtually any application with over 50 clip and clamp style available
- Twin telescoping arms adjust from 9" to 25"
- Arm angles up to 160 degrees and fixture head rotates 330 degrees
- 12 volt transformer with integrated 3 wire plug
- 50 watt MR-16 maximum
- Tremendous flexibility in adjusting light to where user needs it to be
- MR16 accessories available to dress up the look of the fixture head
- ETL listed fixture
- Okay for use at facilities in Las Vegas with lighting restrictions

## Other views

Clamp view

Clamp view

Head view