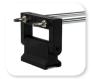

Low voltage arm light - spot



Designed to deliver high quality spot lighting to desired areas

- Telescoping arm light combined with the versatility of a SkandaLights® base
- Mounts to virtually any application with over 50 clip and clamp style available
- Twin telescoping arms adjust from 9" to 25"
- Arm angles up to 160 degrees and fixture head rotates 330 degrees
- 12 volt transformer with integrated 3 wire plug
- 50 watt MR-16 maximum
- Tremendous flexibility in adjusting light to where user needs it to be
- MR16 accessories available to dress up the look of the fixture head
- ETL listed fixture
- Okay for use at facilities in Las Vegas with lighting restrictions









## **Related Products**









Clips & clamps

Replacement lamps

Transformer

Power strips

## Other views







Clamp view

Clamp view

Head view