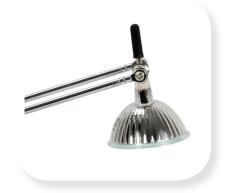

## SK-Telescope

SkandaLights®Telescoping Arm Light

Low voltage arm light - spot

Designed to deliver high quality spot lighting to desired areas

- Telescoping arm light combined with the versatility of a SkandaLights® base
- Mounts to virtually any application with over 50 clip and clamp style available
- Twin telescoping arms adjust from 9" to 25"
- Arm angles up to 160 degrees and fixture head rotates 330 degrees
- 12 volt transformer with integrated 3 wire plug
- 50 watt MR-16 maximum
- Tremendous flexibility in adjusting light to where user needs it to be
- MR16 accessories available to dress up the look of the fixture head
- ETL listed fixture
- Okay for use at facilities in Las Vegas with lighting restrictions