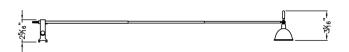

## SK-Telescope

SkandaLights®Telescoping Arm Light

Low voltage arm light - spot

Designed to deliver high quality spot lighting to desired areas

- Telescoping arm light combined with the versatility of a SkandaLights® base
- Mounts to virtually any application with over 50 clip and clamp style available
- Twin telescoping arms adjust from 9" to 25"
- Arm angles up to 160 degrees and fixture head rotates 330 degrees
- 12 volt transformer with integrated 3 wire plug
- 50 watt MR-16 maximum
- Tremendous flexibility in adjusting light to where user needs it to be
- MR16 accessories available to dress up the look of the fixture head
- ETL listed fixture
- Okay for use at facilities in Las Vegas with lighting restrictions