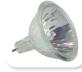

## SK-Telescope

SkandaLights®Telescoping Arm Light

Low voltage arm light - spot

Designed to deliver high quality spot lighting to desired areas

- Telescoping arm light combined with the versatility of a SkandaLights® base
- Mounts to virtually any application with over 50 clip and clamp style available
- Twin telescoping arms adjust from 9" to 25"
- Arm angles up to 160 degrees and fixture head rotates 330 degrees
- 12 volt transformer with integrated 3 wire plug
- 50 watt MR-16 maximum
- Tremendous flexibility in adjusting light to where user needs it to be
- MR16 accessories available to dress up the look of the fixture head
- ETL listed fixture
- Okay for use at facilities in Las Vegas with lighting restrictions