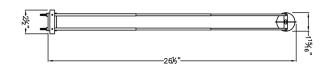

## SK-Telescope

SkandaLights®Telescoping Arm Light

Low voltage arm light - spot

Designed to deliver high quality spot lighting to desired areas

- Telescoping arm light combined with the versatility of a SkandaLights® base
- Mounts to virtually any application with over 50 clip and clamp style available
- Twin telescoping arms adjust from 9" to 25"
- Arm angles up to 160 degrees and fixture head rotates 330 degrees
- 12 volt transformer with integrated 3 wire plug
- 50 watt MR-16 maximum
- Tremendous flexibility in adjusting light to where user needs it to be
- MR16 accessories available to dress up the look of the fixture head
- ETL listed fixture
- Okay for use at facilities in Las Vegas with lighting restrictions