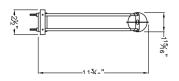

------|--|
| Client:  |       |  |
| Project: |       |  |

## SK-Telescope



SkandaLights®Telescoping Arm Light

Low voltage arm light - spot



Designed to deliver high quality spot lighting to desired areas

- Telescoping arm light combined with the versatility of a SkandaLights® base
- Mounts to virtually any application with over 50 clip and clamp style available
- Twin telescoping arms adjust from 9" to 25"
- Arm angles up to 160 degrees and fixture head rotates 330 degrees
- 12 volt transformer with integrated 3 wire plug
- 50 watt MR-16 maximum
- Tremendous flexibility in adjusting light to where user needs it to be
- MR16 accessories available to dress up the look of the fixture head
- ETL listed fixture
- Okay for use at facilities in Las Vegas with lighting restrictions









## **Related Products**









Clips & clamps

Replacement lamps

Transformer

Power strips

## Other views







Clamp view

Clamp view

Head view