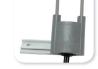

quality spot lighting to desired areas

- Rugged perforated metal fixture head
- Fixture head design aids in dissipation of heat
- 10' power cord permanently attached
  plugs into a transformer with
  integrated 3 prong plug
- Available in black or silver
- 50 watt MR-16 covered glass lamp included
- Over 50 clamps/clip styles available
- European design combined with outstanding range of motion to direct light where desired
- Designed to use MR-16 lamp to deliver good white light to illuminate desired area
- Mounts to virtually any application with over 50 clamp/clip styles available
- ETL listed fixture
- Okay for use at facilities in Las Vegas with lighting restrictions





## **Related Products**









Clips & clamps

Replacement lamps

Transformer

Power Strips

## Other views







Also available in black

Clamp view

Head view