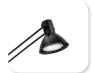

## LV-PERF

SkandaLights® Arm Light Low voltage arm light - spot

Designed to deliver high quality spot lighting to desired areas

- Rugged perforated metal fixture head
- Fixture head design aids in dissipation of heat
- 10' power cord permanently attached
  plugs into a transformer with
  integrated 3 prong plug
- Available in black or silver
- 50 watt MR-16 covered glass lamp included
- Over 50 clamps/clip styles available
- European design combined with outstanding range of motion to direct light where desired
- Designed to use MR-16 lamp to deliver good white light to illuminate desired area
- Mounts to virtually any application with over 50 clamp/clip styles available
- ETL listed fixture
- Okay for use at facilities in Las Vegas with lighting restrictions

## Other views

Also available in black

Clamp view

Head view