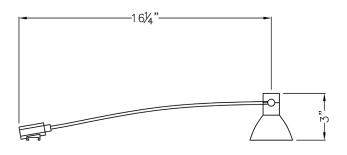

## LV-PERF

SkandaLights® Arm Light Low voltage arm light - spot

Designed to deliver high quality spot lighting to desired areas

- Rugged perforated metal fixture head
- Fixture head design aids in dissipation of heat
- 10' power cord permanently attached
  plugs into a transformer with
  integrated 3 prong plug
- Available in black or silver
- 50 watt MR-16 covered glass lamp included
- Over 50 clamps/clip styles available
- European design combined with outstanding range of motion to direct light where desired
- Designed to use MR-16 lamp to deliver good white light to illuminate desired area
- Mounts to virtually any application with over 50 clamp/clip styles available
- ETL listed fixture
- Okay for use at facilities in Las Vegas with lighting restrictions