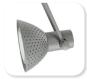

## LV-PERF

SkandaLights® Arm Light Low voltage arm light - spot

Designed to deliver high quality spot lighting to desired areas

- Rugged perforated metal fixture head
- Fixture head design aids in dissipation of heat
- 10' power cord permanently attached
  plugs into a transformer with
  integrated 3 prong plug
- Available in black or silver
- 50 watt MR-16 covered glass lamp included
- Over 50 clamps/clip styles available
- European design combined with outstanding range of motion to direct light where desired
- Designed to use MR-16 lamp to deliver good white light to illuminate desired area
- Mounts to virtually any application with over 50 clamp/clip styles available
- ETL listed fixture
- Okay for use at facilities in Las Vegas with lighting restrictions

## Other views

Also available in black

Clamp view

Head view