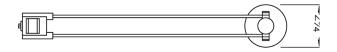

| Project: |       |

## LV-PERF



SkandaLights® Arm Light Low voltage arm light - spot

Designed to deliver high quality spot lighting to desired areas

- Rugged perforated metal fixture head
- Fixture head design aids in dissipation of heat
- 10' power cord permanently attached
  plugs into a transformer with
  integrated 3 prong plug
- Available in black or silver
- 50 watt MR-16 covered glass lamp included
- Over 50 clamps/clip styles available
- European design combined with outstanding range of motion to direct light where desired
- Designed to use MR-16 lamp to deliver good white light to illuminate desired area
- Mounts to virtually any application with over 50 clamp/clip styles available
- ETL listed fixture
- Okay for use at facilities in Las Vegas with lighting restrictions





## **Related Products**









Clips & clamps

Replacement lamps

Transformer

Power Strips

## Other views







Also available in black

Clamp view

Head view