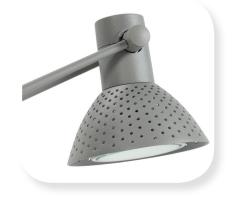

## LV-PERF

SkandaLights® Arm Light Low voltage arm light - spot

Designed to deliver high quality spot lighting to desired areas

- Rugged perforated metal fixture head
- Fixture head design aids in dissipation of heat
- 10' power cord permanently attached
  plugs into a transformer with
  integrated 3 prong plug
- Available in black or silver
- 50 watt MR-16 covered glass lamp included
- Over 50 clamps/clip styles available
- European design combined with outstanding range of motion to direct light where desired
- Designed to use MR-16 lamp to deliver good white light to illuminate desired area
- Mounts to virtually any application with over 50 clamp/clip styles available
- ETL listed fixture
- Okay for use at facilities in Las Vegas with lighting restrictions