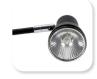

## LV99-0031 & LV99-0041

SkandaLights® GZ-2004

Line voltage arm light - spot

Designed to deliver high quality spot lighting to desired areas

- Rugged metal fixture head
- · Round cone shaped design
- 6.5' 3 wire permanently attached power cord
- Available in black or silver
- Lamp included: Choice of a 50W or 75W GZ lamp or 7W - 4000K (530 lumen) LED Lamp
- Mounts to virtually any application with over 50 clamp/clip styles available
- Outstanding range of motion to direct light were desired
- Fixture head design aids in dissipation of heat
- ETL listed fixture
- Okay for use at facilities in Las Vegas with lighting restrictions

## Other Views

Also available in black

Clamp View

Head view

Head view