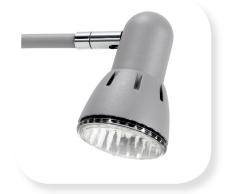

## LV99-0031 & LV99-0041

SkandaLights® GZ-2004

Line voltage arm light - spot

Designed to deliver high quality spot lighting to desired areas

- Rugged metal fixture head
- · Round cone shaped design
- 6.5' 3 wire permanently attached power cord
- Available in black or silver
- Lamp included: Choice of a 50W or 75W GZ lamp or 7W - 4000K (530 lumen) LED Lamp
- Mounts to virtually any application with over 50 clamp/clip styles available
- Outstanding range of motion to direct light were desired
- Fixture head design aids in dissipation of heat
- ETL listed fixture
- Okay for use at facilities in Las Vegas with lighting restrictions