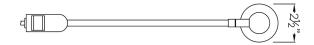

## LV99-0031 & LV99-0041

SkandaLights® GZ-2004

Line voltage arm light - spot

Designed to deliver high quality spot lighting to desired areas

- Rugged metal fixture head
- · Round cone shaped design
- 6.5' 3 wire permanently attached power cord
- Available in black or silver
- Lamp included: Choice of a 50W or 75W GZ lamp or 7W - 4000K (530 lumen) LED Lamp
- Mounts to virtually any application with over 50 clamp/clip styles available
- Outstanding range of motion to direct light were desired
- Fixture head design aids in dissipation of heat
- ETL listed fixture
- Okay for use at facilities in Las Vegas with lighting restrictions