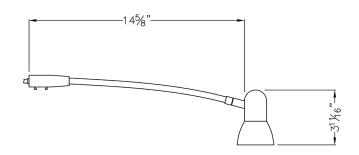

## LV99-0031 & LV99-0041

SkandaLights® GZ-2004

Line voltage arm light - spot

Designed to deliver high quality spot lighting to desired areas

- Rugged metal fixture head
- · Round cone shaped design
- 6.5' 3 wire permanently attached power cord
- Available in black or silver
- Lamp included: Choice of a 50W or 75W GZ lamp or 7W - 4000K (530 lumen) LED Lamp
- Mounts to virtually any application with over 50 clamp/clip styles available
- Outstanding range of motion to direct light were desired
- Fixture head design aids in dissipation of heat
- ETL listed fixture
- Okay for use at facilities in Las Vegas with lighting restrictions