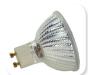

## LV99-0031 & LV99-0041

SkandaLights® GZ-2004

Line voltage arm light - spot

Designed to deliver high quality spot lighting to desired areas

- Rugged metal fixture head
- · Round cone shaped design
- 6.5' 3 wire permanently attached power cord
- Available in black or silver
- Lamp included: Choice of a 50W or 75W GZ lamp or 7W - 4000K (530 lumen) LED Lamp
- Mounts to virtually any application with over 50 clamp/clip styles available
- Outstanding range of motion to direct light were desired
- Fixture head design aids in dissipation of heat
- ETL listed fixture
- Okay for use at facilities in Las Vegas with lighting restrictions