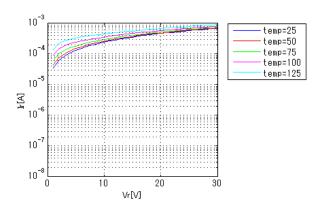

fied Simulator Version** 

Note

LTspice version XVII

#### References

The information which was used for modeling is as follow:

[Data Sheet]

Date/VersionOctober 2001

Product name BAT43

Company nameSTMicroelectronics NVCharacteristicsIfVf[Temp],IrVr[Temp],CjVr

#### **Simulation Range**

This table shows the range of evaluated simulation range that was not occurs any convergence problems in this area.

| Item            | Range |    |      | Unit  |
|-----------------|-------|----|------|-------|
|                 | Min.  |    | Max. |       |
| Forward Voltage | 0     | to | 12   | V     |
| Reverse Voltage | 0     | to | 60   | V     |
| Temperature     | -65   | to | 150  | deg C |



Simulation results are following. Explanatory notes — : simulated

## IfVf[Temp]



# IrVr[Temp]



#### CjVr

Freq. = 1MHz





### **DISCLAIMER**

- 1. This SPICE (Simulation Program with Integrated Circuit Emphasis) model and its content (the "Contents") are copyright of MoDeCH Inc. All rights reserved. Any redistribution or reproduction of any or all part of the Contents in any form is prohibited without express written permission made by MoDeCH Inc.
- MoDeCH Inc. as licensor (the "Licensor") hereby grants to you, as licensee (the "Licensee"), a nonexclusive, non-transferable license to use the Contents as long as you abide by the terms and conditions of this DISCLAIMER.
- 3. The Licensee is not authorized to sell, loan, rent and redistribute or license the Contents in whole or in part, or in modified form, to anyone.
- 4. The Licensor shall in no way be liable to the Licensee or a