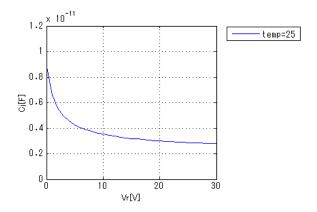

Simulation results are following. Explanatory notes — : simulated

#### CjVr

Freq. = 1MHz