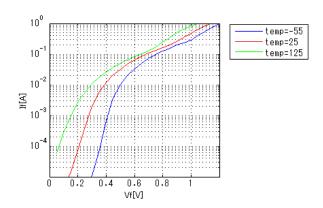

Simulation results are following. Explanatory notes — : simulated

## IfVf[Temp]