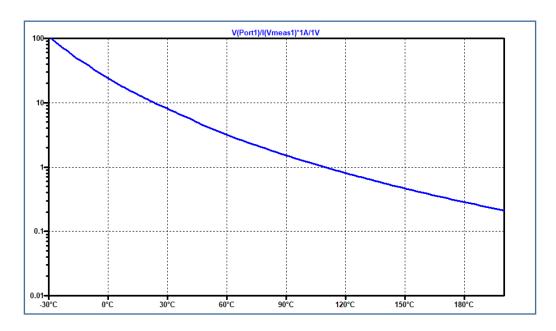

Characteristics

Resistance-Temperature Voltage-Current

#### **Simulation Condition**

This table shows the range of evaluated simulation range that was not occurs any convergence problems in this area.

| Item        | Condition | Unit  |
|-------------|-----------|-------|
| Temperature | -30~200   | deg C |

## Resistance-Temperature TestBench

Simulation results are following.

Explanatory notes — : simulated