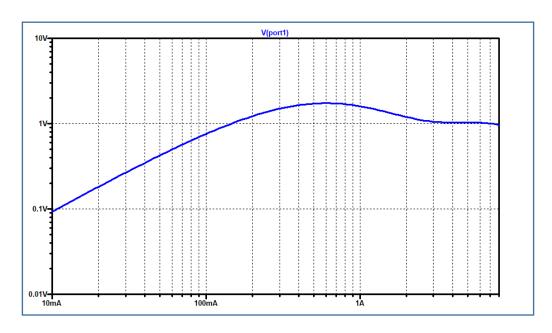

Characteristics

Resistance-Temperature Voltage-Current

## Voltage-Current TestBench

Simulation results are following.

Explanatory notes — : simulated