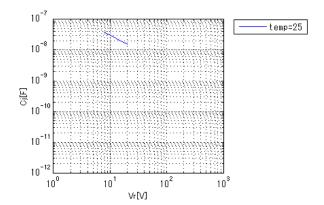

Simulation results are following.

Explanatory notes — : simulated

## CjVr

Freq. = 1MHz