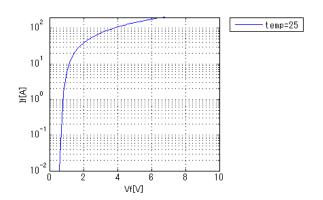

Simulation results are following.

Explanatory notes — : simulated

## IfVf[Temp]