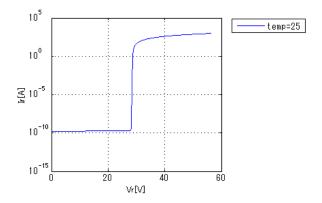

Simulation results are following.

Explanatory notes — : simulated

#### IrVr(Breakdown)