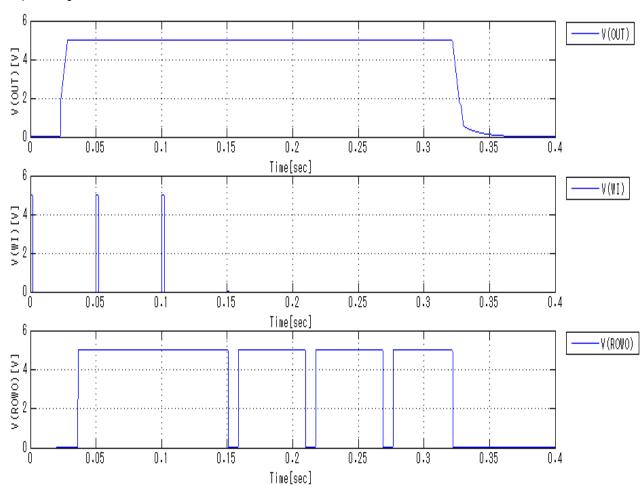

4:GND 5:RADJ 6:WI 7:Q

File List Model Library MDC\_TLS850F1TAV50\_PS01.lib

Model Report MDC\_TLS850F1TAV50\_PS.pdf (this file)

**Verified Simulator Version** 

Note

PSpice version 17.2

#### References

The information which was used for modeling is as follow:

[Data Sheet]

Date/Version Rev. 1.0

Product name TLS850F1TAV50

Company name Infineon Technologies AG

● Characteristics Vdrop, Line-Tran, Load-Tran, EN, RESET, WD

#### **Simulation Condition**

This table shows the value of evaluated simulation condition that was not occurs any convergence problems in this area.

| Item        | Condition | Unit  |
|-------------|-----------|-------|
| Temperature | 25        | deg C |



# Vdrop

Temp. = 25deg C



# Line-Tran





#### Load-Tran





#### ΕN





# **RESET**





#### WD





# **DISCLAIMER**

- This SPICE (Simulation Program with Integrated Circuit Emphasis) model and its content (the "Contents") are copyright of MoDeCH Inc. All rights reserved. Any redistribution or reproduction of any or all part of the Contents in any form is prohibited without express written permission made by MoDeCH Inc.
- MoDeCH Inc. as licensor (the "Licensor") hereby grants to you, as licensee (the "Licensee"), a nonexclusive, non-transferable license to use the Contents as long as you abide by the terms and conditions of this DISCLAIMER.
- 3. The Licensee is not authorized to sell, loan, rent and redistribute or license the Contents in whole or in part, or in modified form, to anyone.
- 4. The Licensor shall in no way be liable to the Licensee or any third party for any loss or d