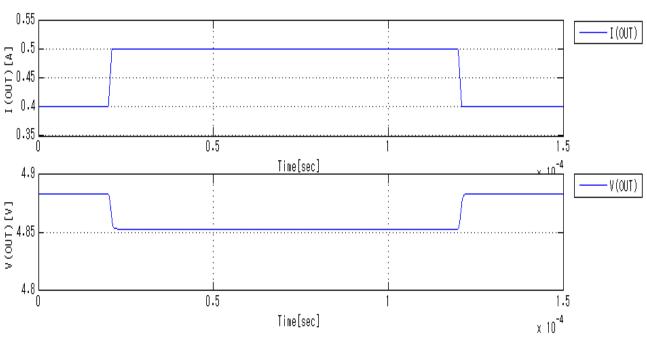

50F1TAV50 PS

Pin Assign 1:1 2:EN 3:RO/WO 4:GND 5:RADJ 6:WI 7:Q

File List Model Library MDC\_TLS850F1TAV50\_PS01.lib

Model Report MDC\_TLS850F1TAV50\_PS.pdf (this file)

**Verified Simulator Version** 

Note

PSpice version 17.2

#### References

The information which was used for modeling is as follow:

[Data Sheet]

Date/Version Rev. 1.0

Product name TLS850F1TAV50

Company name Infineon Technologies AG

● Characteristics Vdrop, Line-Tran, Load-Tran, EN, RESET, WD

#### **Simulation Condition**

This table shows the value of evaluated simulation condition that was not occurs any convergence problems in this area.

| Item        | Condition | Unit  |
|-------------|-----------|-------|
| Temperature | 25        | deg C |



# Vdrop

Temp. = 25deg C



# Line-Tran





#### Load-Tran





#### ΕN





# **RESET**





#### WD





# **DISCLAIMER**

- This SPICE (Simulation Program with Integrated Circuit Emphasis) model and its content (the "Contents") are copyright of MoDeCH Inc. All rights reserved. Any redistribution or reproduction of any or all part of the Contents in any form is prohibited without express written permission made by MoDeCH Inc.
- MoDeCH Inc. as licensor (the "Licensor") hereby grants to you, as licensee (the "Licensee"), a nonexclusive, non-transferable license to use the Contents as long as you abide by the terms and conditions of this DISCLAIMER.
- 3. The Licensee is not authorized to sell, loan, rent and redistribute or license the Contents in whole or in part, or in modified form, to anyone.
- 4. The Licensor shall in no way be liable to the Lice