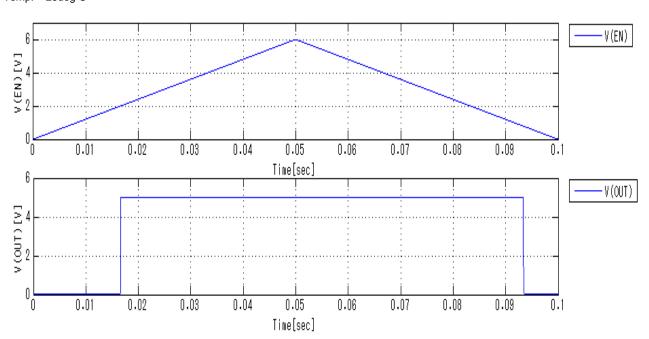

S

Pin Assign 1:1 2:EN 3:RO/WO 4:GND 5:RADJ 6:WI 7:Q

File List Model Library MDC\_TLS850F1TAV50\_PS01.lib

Model Report MDC\_TLS850F1TAV50\_PS.pdf (this file)

**Verified Simulator Version** 

Note

PSpice version 17.2

#### References

The information which was used for modeling is as follow:

[Data Sheet]

Date/Version Rev. 1.0

Product name TLS850F1TAV50

Company name Infineon Technologies AG

● Characteristics Vdrop, Line-Tran, Load-Tran, EN, RESET, WD

#### **Simulation Condition**

This table shows the value of evaluated simulation condition that was not occurs any convergence problems in this area.

| Item        | Condition | Unit  |
|-------------|-----------|-------|
| Temperature | 25        | deg C |



# Vdrop

Temp. = 25deg C



# Line-Tran





#### Load-Tran





#### ΕN





# **RESET**





#### WD





# **DISCLAIMER**

- This SPICE (Simulation Program with Integrated Circuit Emphasis) model and its content (the "Contents") are copyright of MoDeCH Inc. All rights reserved. Any redistribution or reproduction of any or all part of the Contents in any form is prohibited without express written permission made by MoDeCH Inc.
- MoDeCH Inc. as licensor (the "Licensor") hereby grants to you, as licensee (the "Licensee"), a nonexclusive, non-transferable license to use the Contents as long as you abide by the terms and conditions of this DISCLAIMER.
- 3. The Licensee is not authorized to sell, loan, rent and redistribute or license the Contents in whole or in part, or in modified form, to anyone.
- 4. The Licensor shall in no way be liable to the Licensee or any