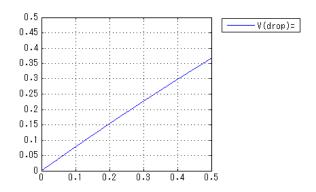

iginal macro model
Call Name MDC TLS850F1TAV50 PS

Pin Assign 1:1 2:EN 3:RO/WO 4:GND 5:RADJ 6:WI 7:Q

File List Model Library MDC\_TLS850F1TAV50\_PS01.lib

Model Report MDC\_TLS850F1TAV50\_PS.pdf (this file)

**Verified Simulator Version** 

Note

PSpice version 17.2

#### References

The information which was used for modeling is as follow:

[Data Sheet]

Date/Version Rev. 1.0

Product name TLS850F1TAV50

Company name Infineon Technologies AG

● Characteristics Vdrop, Line-Tran, Load-Tran, EN, RESET, WD

#### **Simulation Condition**

This table shows the value of evaluated simulation condition that was not occurs any convergence problems in this area.

| Item        | Condition | Unit  |
|-------------|-----------|-------|
| Temperature | 25        | deg C |



# Vdrop

Temp. = 25deg C



# Line-Tran





#### Load-Tran





#### ΕN





# **RESET**





#### WD





# **DISCLAIMER**

- This SPICE (Simulation Program with Integrated Circuit Emphasis) model and its content (the "Contents") are copyright of MoDeCH Inc. All rights reserved. Any redistribution or reproduction of any or all part of the Contents in any form is prohibited without express written permission made by MoDeCH Inc.
- MoDeCH Inc. as licensor (the "Licensor") hereby grants to you, as licensee (the "Licensee"), a nonexclusive, non-transferable license to use the Contents as long as you abide by the terms and conditions of this DISCLAIMER.
- 3. The Licensee is not authorized to sell, loan, rent and redistribute or license the Contents in whole or in part, or in modified form, to anyone.
- 4. The Licensor