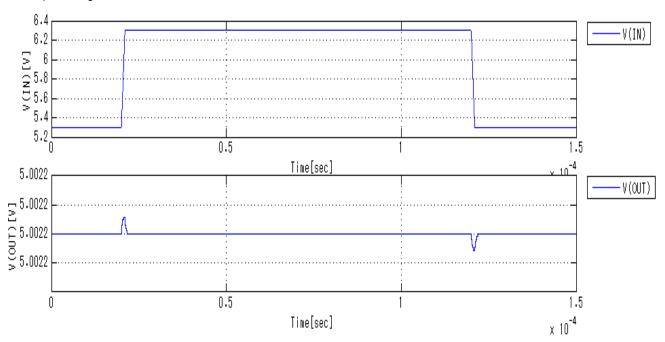

del
Call Name MDC TLS850F1TAV50 PS

Pin Assign 1:1 2:EN 3:RO/WO 4:GND 5:RADJ 6:WI 7:Q

File List Model Library MDC\_TLS850F1TAV50\_PS01.lib

Model Report MDC\_TLS850F1TAV50\_PS.pdf (this file)

**Verified Simulator Version** 

Note

PSpice version 17.2

#### References

The information which was used for modeling is as follow:

[Data Sheet]

Date/Version Rev. 1.0

Product name TLS850F1TAV50

Company name Infineon Technologies AG

● Characteristics Vdrop, Line-Tran, Load-Tran, EN, RESET, WD

#### **Simulation Condition**

This table shows the value of evaluated simulation condition that was not occurs any convergence problems in this area.

| Item        | Condition | Unit  |
|-------------|-----------|-------|
| Temperature | 25        | deg C |



# Vdrop

Temp. = 25deg C



# Line-Tran





#### Load-Tran





#### ΕN





# **RESET**





#### WD





# **DISCLAIMER**

- This SPICE (Simulation Program with Integrated Circuit Emphasis) model and its content (the "Contents") are copyright of MoDeCH Inc. All rights reserved. Any redistribution or reproduction of any or all part of the Contents in any form is prohibited without express written permission made by MoDeCH Inc.
- MoDeCH Inc. as licensor (the "Licensor") hereby grants to you, as licensee (the "Licensee"), a nonexclusive, non-transferable license to use the Contents as long as you abide by the terms and conditions of this DISCLAIMER.
- 3. The Licensee is not authorized to sell, loan, rent and redistribute or license the Contents in whole or in part, or in modified form, to anyone.
- 4. The Licensor shall in no way