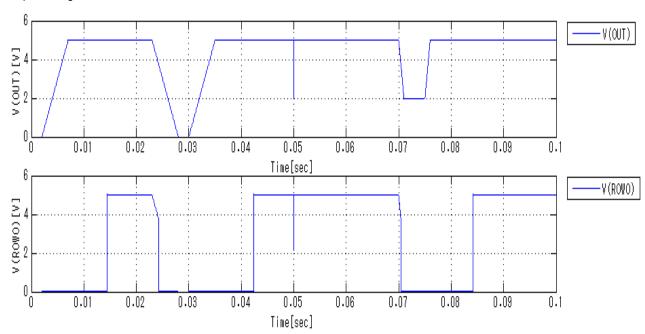

2:EN 3:RO/WO 4:GND 5:RADJ 6:WI 7:Q

File List Model Library MDC\_TLS850F1TAV50\_PS01.lib

Model Report MDC\_TLS850F1TAV50\_PS.pdf (this file)

**Verified Simulator Version** 

Note

PSpice version 17.2

#### References

The information which was used for modeling is as follow:

[Data Sheet]

Date/Version Rev. 1.0

Product name TLS850F1TAV50

Company name Infineon Technologies AG

● Characteristics Vdrop, Line-Tran, Load-Tran, EN, RESET, WD

#### **Simulation Condition**

This table shows the value of evaluated simulation condition that was not occurs any convergence problems in this area.

| Item        | Condition | Unit  |
|-------------|-----------|-------|
| Temperature | 25        | deg C |



# Vdrop

Temp. = 25deg C



# Line-Tran





#### Load-Tran





#### ΕN





# **RESET**





#### WD





# **DISCLAIMER**

- This SPICE (Simulation Program with Integrated Circuit Emphasis) model and its content (the "Contents") are copyright of MoDeCH Inc. All rights reserved. Any redistribution or reproduction of any or all part of the Contents in any form is prohibited without express written permission made by MoDeCH Inc.
- MoDeCH Inc. as licensor (the "Licensor") hereby grants to you, as licensee (the "Licensee"), a nonexclusive, non-transferable license to use the Contents as long as you abide by the terms and conditions of this DISCLAIMER.
- 3. The Licensee is not authorized to sell, loan, rent and redistribute or license the Contents in whole or in part, or in modified form, to anyone.
- 4. The Licensor shall in no way be liable to the Licensee or any third party for