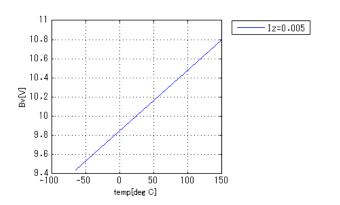

#### References

The information which was used for modeling is as follow:

[Data Sheet]

Date/Version
Product name
Company name
Characteristics

Rev. 32 - 2 BZX84C10 Diodes Incorporated BvTemp,IrVr(Breakdown)

#### Simulation Range

This table shows the range of evaluated simulation range that was not occurs any convergence problems in this area.

| Item            | Range |    |      | Unit  |
|-----------------|-------|----|------|-------|
|                 | Min.  |    | Max. |       |
| Reverse Voltage | 0     | to | 20   | V     |
| Temperature     | -65   | to | 150  | deg C |

# Simulation results are following. Explanatory notes -: simulated

#### BvTemp

IrVr(Breakdown)