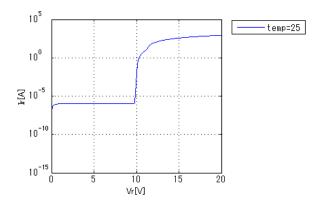

#### References

The information which was used for modeling is as follow:

[Data Sheet]

Date/Version
Product name
Company name
Characteristics

Rev. 32 - 2 BZX84C10 Diodes Incorporated BvTemp,IrVr(Breakdown)

#### Simulation Range

This table shows the range of evaluated simulation range that was not occurs any convergence problems in this area.

| Item            | Range |    |      | Unit  |
|-----------------|-------|----|------|-------|
|                 | Min.  |    | Max. |       |
| Reverse Voltage | 0     | to | 20   | V     |
| Temperature     | -65   | to | 150  | deg C |

# Simulation results are following. Explanatory notes -: simulated

#### BvTemp

IrVr(Breakdown)