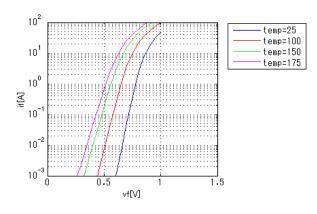

el Report MDC\_SZ-10NN40\_PS.pdf (this file)

**Verified Simulator Version** Note

PSpice version 16.6

#### References

The information which was used for modeling is as follow:

Characteristics

[Data Sheet] Date/Version Product name

Rev.1.0 2015.10.16 SZ-10NN40 Company name Sanken Electric Co., Ltd. IfVf[Temp],IrVr[Temp],BvTemp,IrVr(Breakdown)

#### Simulation Range

This table shows the range of evaluated simulation range that was not occurs any convergence problems in this area.

| Item            | Range |    |      | Unit  |
|-----------------|-------|----|------|-------|
|                 | Min.  |    | Max. |       |
| Forward Voltage | 0     | to | 10   | V     |
| Reverse Voltage | 0     | to | 80   | V     |
| Temperature     | -55   | to | 175  | deg C |





### lfVf[Temp]



## lrVr[Temp]



### BvTemp



### IrVr(Breakdown)





## DISCLAIMER

- 1. This SPICE (Simulation Program with Integrated Circuit Emphasis) model and its content (the "Contents") are copyright of MoDeCH Inc. All rights reserved. Any redistribution or reproduction of any or all part of the Contents in any form is prohibited without express written permission made by MoDeCH Inc.
- 2. MoDeCH Inc. as licensor (the" Licensor") hereby grants to you, as licensee (the "Licensee"), a nonexclusive, non-transferable license to use the Contents as long as you abide by the terms and conditions of this DISCLAIMER.
- 3. The Licensee is not authorized to sell, loan, rent and redistribute or license the Contents in whole or in part, or in modified form, to anyone.
- 4. The Licensor shall in no way be li