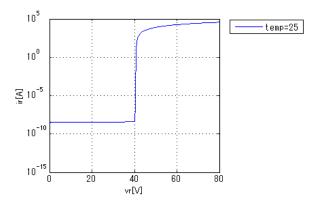

ed Simulator Version** Note

PSpice version 16.6

#### References

The information which was used for modeling is as follow:

Characteristics

[Data Sheet] Date/Version Product name

Rev.1.0 2015.10.16 SZ-10NN40 Company name Sanken Electric Co., Ltd. IfVf[Temp],IrVr[Temp],BvTemp,IrVr(Breakdown)

#### Simulation Range

This table shows the range of evaluated simulation range that was not occurs any convergence problems in this area.

| Item            | Range |    |      | Unit  |
|-----------------|-------|----|------|-------|
|                 | Min.  |    | Max. |       |
| Forward Voltage | 0     | to | 10   | V     |
| Reverse Voltage | 0     | to | 80   | V     |
| Temperature     | -55   | to | 175  | deg C |





### lfVf[Temp]



## lrVr[Temp]



### BvTemp



### IrVr(Breakdown)





## DISCLAIMER

- 1. This SPICE (Simulation Program with Integrated Circuit Emphasis) model and its content (the "Contents") are copyright of MoDeCH Inc. All rights reserved. Any redistribution or reproduction of any or all part of the Contents in any form is prohibited without express written permission made by MoDeCH Inc.
- 2. MoDeCH Inc. as licensor (the" Licensor") hereby grants to you, as licensee (the "Licensee"), a nonexclusive, non-transferable license to use the Contents as long as you abide by the terms and conditions of this DISCLAIMER.
- 3. The Licensee is not authorized to sell, loan, rent and redistribute or license the Contents in whole or in part, or in modified form, to anyone.
- 4. The Licensor shall in no way be liable to the Licensee or any third party for any loss o