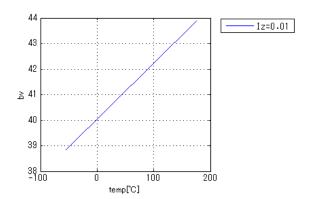

f (this file)

**Verified Simulator Version** Note

PSpice version 16.6

#### References

The information which was used for modeling is as follow:

Characteristics

[Data Sheet] Date/Version Product name

Rev.1.0 2015.10.16 SZ-10NN40 Company name Sanken Electric Co., Ltd. IfVf[Temp],IrVr[Temp],BvTemp,IrVr(Breakdown)

#### Simulation Range

This table shows the range of evaluated simulation range that was not occurs any convergence problems in this area.

| Item            | Range |    |      | Unit  |
|-----------------|-------|----|------|-------|
|                 | Min.  |    | Max. |       |
| Forward Voltage | 0     | to | 10   | V     |
| Reverse Voltage | 0     | to | 80   | V     |
| Temperature     | -55   | to | 175  | deg C |





### lfVf[Temp]



## lrVr[Temp]



### BvTemp



### IrVr(Breakdown)





## DISCLAIMER

- 1. This SPICE (Simulation Program with Integrated Circuit Emphasis) model and its content (the "Contents") are copyright of MoDeCH Inc. All rights reserved. Any redistribution or reproduction of any or all part of the Contents in any form is prohibited without express written permission made by MoDeCH Inc.
- 2. MoDeCH Inc. as licensor (the" Licensor") hereby grants to you, as licensee (the "Licensee"), a nonexclusive, non-transferable license to use the Contents as long as you abide by the terms and conditions of this DISCLAIMER.
- 3. The Licensee is not authorized to sell, loan, rent and redistribute or license the Contents in whole or in part, or in modified form, to anyone.
- 4. The Licensor shall in no way be liable to the Licensee or any thi