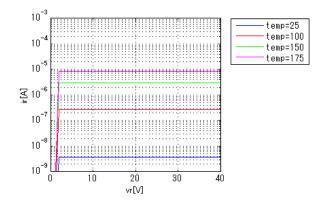

-10NN40\_PS.pdf (this file)

**Verified Simulator Version** Note

PSpice version 16.6

#### References

The information which was used for modeling is as follow:

Characteristics

[Data Sheet] Date/Version Product name

Rev.1.0 2015.10.16 SZ-10NN40 Company name Sanken Electric Co., Ltd. IfVf[Temp],IrVr[Temp],BvTemp,IrVr(Breakdown)

#### Simulation Range

This table shows the range of evaluated simulation range that was not occurs any convergence problems in this area.

| Item            | Range |    |      | Unit  |
|-----------------|-------|----|------|-------|
|                 | Min.  |    | Max. |       |
| Forward Voltage | 0     | to | 10   | V     |
| Reverse Voltage | 0     | to | 80   | V     |
| Temperature     | -55   | to | 175  | deg C |





### lfVf[Temp]



## lrVr[Temp]



### BvTemp



### IrVr(Breakdown)





## DISCLAIMER

- 1. This SPICE (Simulation Program with Integrated Circuit Emphasis) model and its content (the "Contents") are copyright of MoDeCH Inc. All rights reserved. Any redistribution or reproduction of any or all part of the Contents in any form is prohibited without express written permission made by MoDeCH Inc.
- 2. MoDeCH Inc. as licensor (the" Licensor") hereby grants to you, as licensee (the "Licensee"), a nonexclusive, non-transferable license to use the Contents as long as you abide by the terms and conditions of this DISCLAIMER.
- 3. The Licensee is not authorized to sell, loan, rent and redistribute or license the Contents in whole or in part, or in modified form, to anyone.
- 4. The Licensor shall in no way be liable to the Licen