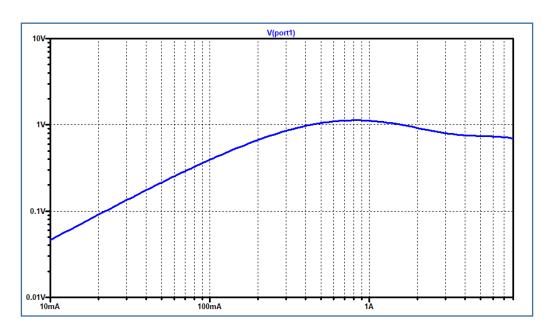

Characteristics

Resistance-Temperature Voltage-Current

## Voltage-Current TestBench

Simulation results are following.

Explanatory notes — : simulated