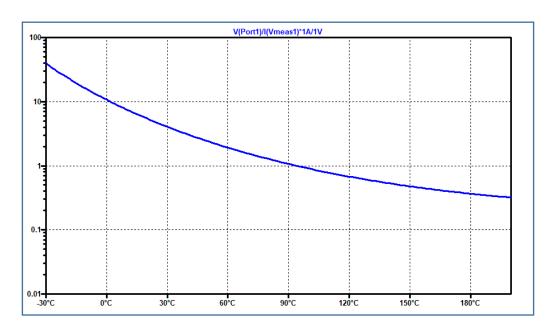

Characteristics

Resistance-Temperature Voltage-Current

# Resistance-Temperature TestBench

Simulation results are following.

Explanatory notes — : simulated