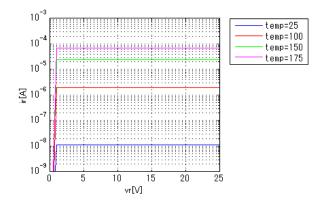

file)

Verified Simulator Version Note

PSpice version 16.6

### References

The information which was used for modeling is as follow:

[Data Sheet]

Date/Version
Product name
Company name
Characteristics

Rev.1.0 2015.10.16 SZ-10N27 Sanken Electric Co., Ltd. IfVf[Temp],IrVr[Temp],IrVr(Breakdown)

### **Simulation Range**

This table shows the range of evaluated simulation range that was not occurs any convergence problems in this area.

| Item            | Range |    |      | Unit  |
|-----------------|-------|----|------|-------|
|                 | Min.  |    | Max. |       |
| Forward Voltage | 0     | to | 15   | V     |
| Reverse Voltage | 0     | to | 54   | V     |
| Temperature     | -55   | to | 175  | deg C |





#### 

### lfVf[Temp]



### IrVr(Breakdown)



### IrVr[Temp]





# DISCLAIMER

- 1. This SPICE (Simulation Program with Integrated Circuit Emphasis) model and its content (the "Contents") are copyright of MoDeCH Inc. All rights reserved. Any redistribution or reproduction of any or all part of the Contents in any form is prohibited without express written permission made by MoDeCH Inc.
- 2. MoDeCH Inc. as licensor (the" Licensor") hereby grants to you, as licensee (the "Licensee"), a nonexclusive, non-transferable license to use the Contents as long as you abide by the terms and conditions of this DISCLAIMER.
- 3. The Licensee is not authorized to sell, loan, rent and redistribute or license the Contents in whole or in part, or in modified form, to anyone.
- 4. The Licensor shall in no way be liable to the Licensee or any third party for any loss or