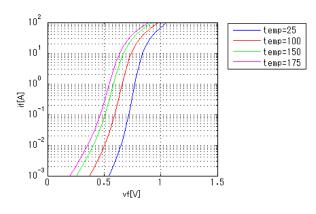

ibModel ReportMDC\_SZ-10N27\_PS.pdf (this file)

Verified Simulator Version Note

PSpice version 16.6

### References

The information which was used for modeling is as follow:

[Data Sheet]

Date/Version
Product name
Company name
Characteristics

Rev.1.0 2015.10.16 SZ-10N27 Sanken Electric Co., Ltd. IfVf[Temp],IrVr[Temp],IrVr(Breakdown)

### **Simulation Range**

This table shows the range of evaluated simulation range that was not occurs any convergence problems in this area.

| Item            | Range |    |      | Unit  |
|-----------------|-------|----|------|-------|
|                 | Min.  |    | Max. |       |
| Forward Voltage | 0     | to | 15   | V     |
| Reverse Voltage | 0     | to | 54   | V     |
| Temperature     | -55   | to | 175  | deg C |





#### 

### lfVf[Temp]



### IrVr(Breakdown)



### IrVr[Temp]





# DISCLAIMER

- 1. This SPICE (Simulation Program with Integrated Circuit Emphasis) model and its content (the "Contents") are copyright of MoDeCH Inc. All rights reserved. Any redistribution or reproduction of any or all part of the Contents in any form is prohibited without express written permission made by MoDeCH Inc.
- 2. MoDeCH Inc. as licensor (the" Licensor") hereby grants to you, as licensee (the "Licensee"), a nonexclusive, non-transferable license to use the Contents as long as you abide by the terms and conditions of this DISCLAIMER.
- 3. The Licensee is not authorized to sell, loan, rent and redistribute or license the Contents in whole or in part, or in modified form, to anyone.
- 4. The Licensor shall in no way be liable to the Li