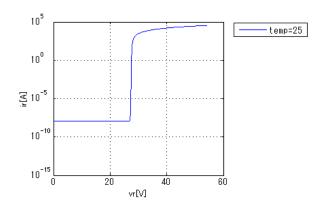

0N27\_PS.pdf (this file)

Verified Simulator Version Note

PSpice version 16.6

### References

The information which was used for modeling is as follow:

[Data Sheet]

Date/Version
Product name
Company name
Characteristics

Rev.1.0 2015.10.16 SZ-10N27 Sanken Electric Co., Ltd. IfVf[Temp],IrVr[Temp],IrVr(Breakdown)

### **Simulation Range**

This table shows the range of evaluated simulation range that was not occurs any convergence problems in this area.

| Item            | Range |    |      | Unit  |
|-----------------|-------|----|------|-------|
|                 | Min.  |    | Max. |       |
| Forward Voltage | 0     | to | 15   | V     |
| Reverse Voltage | 0     | to | 54   | V     |
| Temperature     | -55   | to | 175  | deg C |





#### 

### lfVf[Temp]



### IrVr(Breakdown)



### IrVr[Temp]





# DISCLAIMER

- 1. This SPICE (Simulation Program with Integrated Circuit Emphasis) model and its content (the "Contents") are copyright of MoDeCH Inc. All rights reserved. Any redistribution or reproduction of any or all part of the Contents in any form is prohibited without express written permission made by MoDeCH Inc.
- 2. MoDeCH Inc. as licensor (the" Licensor") hereby grants to you, as licensee (the "Licensee"), a nonexclusive, non-transferable license to use the Contents as long as you abide by the terms and conditions of this DISCLAIMER.
- 3. The Licensee is not authorized to sell, loan, rent and redistribute or license the Contents in whole or in part, or in modified form, to anyone.
- 4. The Licensor shall in no way be liable to the Licensee or any third par