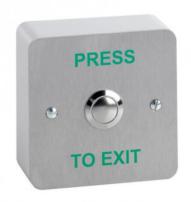

### **SPB002S**

# SURFACE 19MM STAINLESS STEEL EXIT BUTTON

This exit button has a small button making it almost flush to the plate. It offers good vandal resistance coupled with an attractive stainless steel appearance.

#### **FEATURES**

- 19mm diameter button
- Push-to-make contact
- Stainless steel faceplate
- Screen printed 'PRESS TO EXIT'
- Vandal resistant
- Surface mount

#### **TECHNICAL INFORMATION**

- COM, NO contacts (SPST)
- Current rating: 2A @ 12Vdc
- Single gang
- Dims: 85mm(H) x 85mm(W) x 45mm(D)
- Suitable for low voltage only