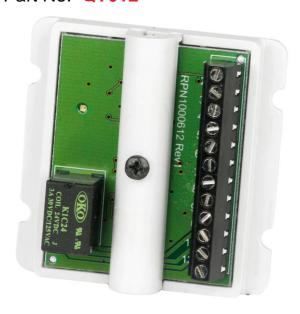

## **Overview**

 $Provides\ a\ zone-specific\ 30V\ 1A\ relay\ output\ that\ can\ be\ used\ to\ trigger\ third\ party\ strobes,\ CCTV\ cameras,\ auto-diallers,\ building\ management\ systems$ 

Can be programmed to operate in a multitude of ways using a QT432 Quantec Configurator.

Measures just 56mm square x 10mm deep.

Includes a diagnostoic LED to aid setup

Product dimensions (mm)

## **Technical Specifications**

Quiescent current

Green diagnostic LED. Indicators

Net+; Net-; N/O; N/C; C relay contacts Connections

56 W x 56 H x 17 Dmm.

Plastic. Construction & finish

TBC. IP Rating

Weight 34g