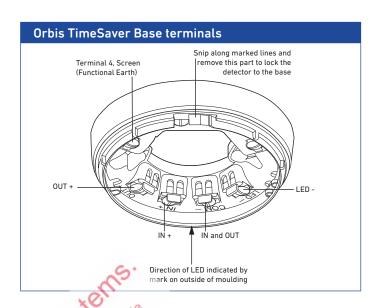

If it is required that all detectors are fitted with their LEDs facing the same direction, the bases must be fitted to the ceiling observing the marking on the exterior which indicates the position of the LED.

- · Grouped terminals to make wiring easy
- · Multiple fixing centres
- LED alignment mark
- · Cable stripping guide