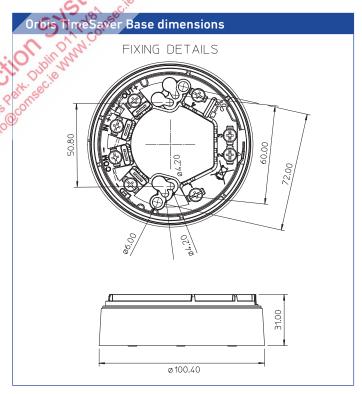

### **Product overview**

Product Marine TimeSaver Base
Part No. ORB-MB-00001-MAR