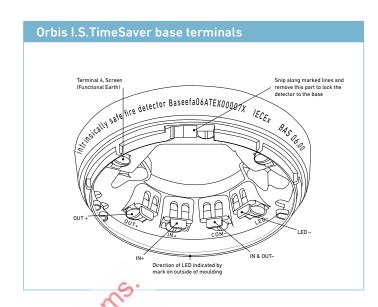

If it is required that all detectors are fitted with their LEDs facing the same direction, the bases must be fitted to the ceiling observing the marking on the exterior which indicates the position of the LED.

- · Grouped terminals to make wiring easy
- · Multiple fixing centres
- LED alignment mark
- · Cable stripping guide

### Orbis I.S. TimeSaver Base wiring diagram Note: the earth terminal in the base is provided for convenience where continuity of a cable sheath or similar is required. It is not necessary for the correct operation of the detector nor is it provided as a termination Control point for a safety earth. panel If screened cable is used screen continuity should be maintained and the screen should be earthed only at one point. The earthing point should preferably be close to the safety barrier. The system complies with the requirements of the CPD only if wired 믈∘ using screened cable. For details of cable connections see BS EN 60079-14, section 12.2.2. Safety barrier Screen (Functional Earth)