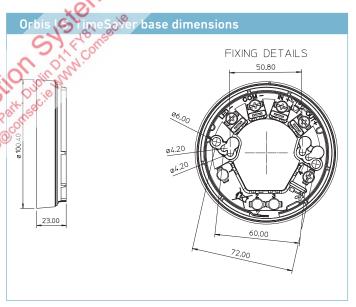

- · Grouped terminals to make wiring easy
- · Multiple fixing centres
- LED alignment mark
- · Cable stripping guide