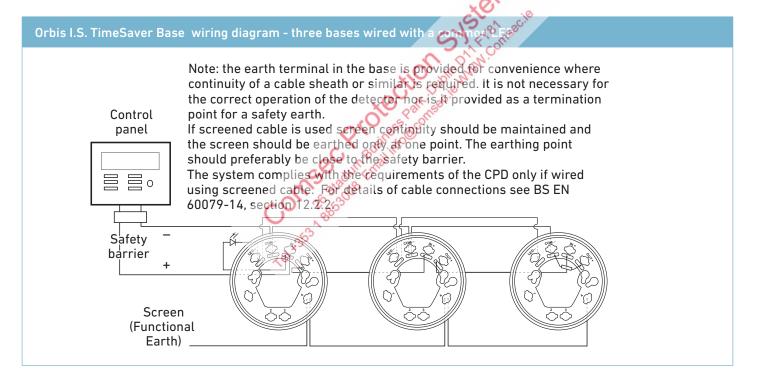

### Orbis I.S. TimeSaver Base wiring diagram Note: the earth terminal in the base is provided for convenience where continuity of a cable sheath or similar is required. It is not necessary for the correct operation of the detector nor is it provided as a termination Control point for a safety earth. panel If screened cable is used screen continuity should be maintained and the screen should be earthed only at one point. The earthing point should preferably be close to the safety barrier. The system complies with the requirements of the CPD only if wired 믈∘ using screened cable. For details of cable connections see BS EN 60079-14, section 12.2.2. Safety barrier Screen (Functional Earth)