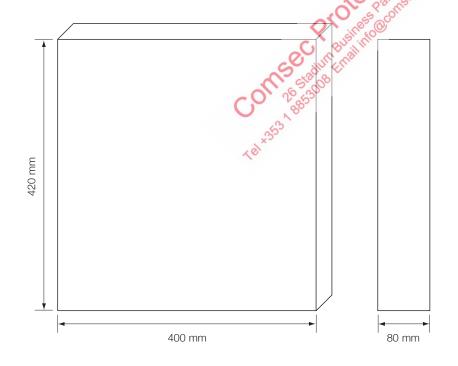

#### **Enclosure**

All Models 420h x 400w x 80d

Battery Box 420h x 420w x 180d

Standards EN54-4: 1997 # A1:2002 & A2:2006

Approval VdS No: G20914

#### **Dimensions**

**DESCRIPTION** 

**ORDER CODES** 