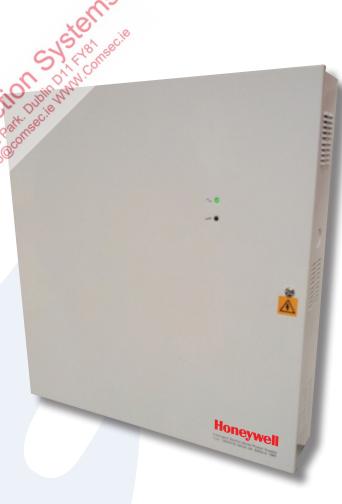

#### **Product Overview**

The new range of fully compliant EN54-4 power supplies have been specifically designed for Fire System Installations featuring a high efficiency switch mode operation, intelligent battery charging and monitoring with remote fault signalling.

#### **Key Features**

- Full Rated Current to Load + Additional ourent for battery charging
- Electronic Overload Protection
- EN54 pt 4 LED Indication
- Volt Free Fault Output Mains
- Volt Free Fault Output Battery
- Mains Transient Protection
- 5A model can charge up to 2 x 38Ah Batteries housed in separate Battery Box, complete with leads, available on request
- 2A & 5A models can house and charge 2 x 17Ah batteries

#### by Honeywell

2A Power Supply Unit HLS-PSU-20
5A Power Supply Unit HLS-PSU-50
PSU Battery Box HLS-PSU-50BB
17 amp 12V Battery RB170
38 amp 12V Battery RB380

Charles Avenue Burgess Hill West Sussex RH15 9UF UK T +44 (0) 1444 235 556 F +44 (0) 1273 376 694 E sales@morleyias.co.uk