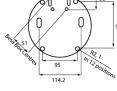

## **Features**

- Low current consumption
- Universally recognisable sound
- Diode polarised
- Choice of gong sizes (6" and 8")
- Approved to EN54-3

Indoor Contessations from the second 90 114.2 NOTE: ALL MOUNTING HOLE DIMENSIONS FOR THE 8" BELL ARE THE SAME AS THE 6" BELL