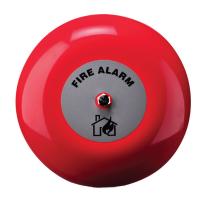

## **Fire Bell**

The Fire Bell is a motorised bell designed for fire alarm applications. Its low current consumption and universally recognisable alarm sound makes it an ideal choice for many alarm systems.

Designed for ease of installation, it features a robust steel gong.

Units are finished in red and are available in two gong sizes: 6" and 8".

Depending on quantity, labels can be branded with a customer's name and logo.

## **Features**

- Low current consumption
- Universally recognisable sound
- Diode polarised
- Choice of gong sizes (6" and 8")
- Approved to EN54-3

Indoor Contessations from the second 90 114.2 NOTE: ALL MOUNTING HOLE DIMENSIONS FOR THE 8" BELL ARE THE SAME AS THE 6" BELL