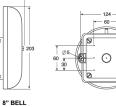

## **Features**

- Low current consumption
- Universally recognisable sound
- Diode polarised
- Choice of gong sizes (6" and 8")
- Approved to EN54-3

Indoor Contessations from the second 90 114.2 NOTE: ALL MOUNTING HOLE DIMENSIONS FOR THE 8" BELL ARE THE SAME AS THE 6" BELL