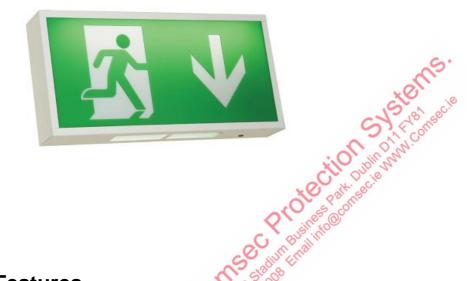

## Features

White steel LED exit box sign with legend.

White steel LED exit box sign with legend. Larger dimensions enables easy retrofit replacement of fluorescent products.

Viewing distance 37 metres.

## **General Information**

| Lamp Type                                                                                                       | LED                                            |
|-----------------------------------------------------------------------------------------------------------------|------------------------------------------------|
| Colour / Finish                                                                                                 | White                                          |
| Minimum Recharge Period                                                                                         | 24 hours                                       |
| IP Rating                                                                                                       | IP20                                           |
| Class Protection                                                                                                | 1                                              |
| Internal / External                                                                                             | Internal                                       |
| Surface / Recessed / Suspended                                                                                  | Surface                                        |
| LED Life                                                                                                        | L70 50,000hrs                                  |
| Warranty (Years)                                                                                                | 3                                              |
| CE Mark                                                                                                         | Yes                                            |
| Width (mm)                                                                                                      | 375                                            |
| Height (mm)                                                                                                     | 375<br>185<br>60                               |
| Depth (mm)                                                                                                      |                                                |
| Accessories                                                                                                     | AG8/L/AD, AG8/L/AR, AG8/L/AL, AG8/L/AU, ASBP/3 |
| Accessories AG8/L/AD, AG8/L/AR, AG8/L/AL, AG8/L/AU, ASBP/3  Technical Information Wattage Accessories Delivered |                                                |
| Wattage                                                                                                         | 2 12 5 10 00 T                                 |
| Lumens Delivered                                                                                                | 25lm (Emergency)                               |
| сст                                                                                                             | < 6000K                                        |
| Input                                                                                                           | 230V                                           |
| Hertz                                                                                                           | 50/60Hz                                        |
| Operating Temp                                                                                                  | 0C° to 40C°                                    |