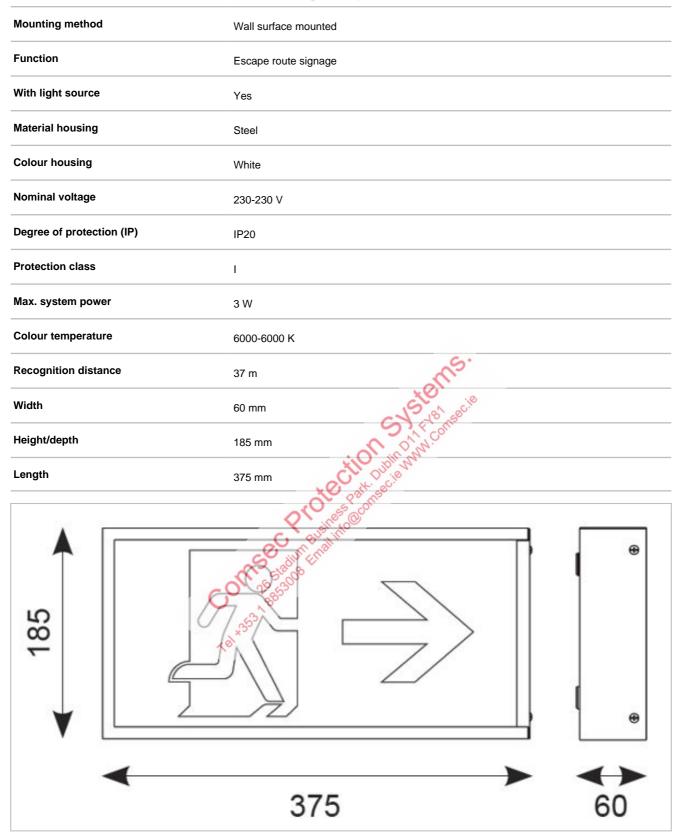

## **General Information**

| Lamp Type                                                                                                       | LED                                            |
|-----------------------------------------------------------------------------------------------------------------|------------------------------------------------|
| Colour / Finish                                                                                                 | White                                          |
| Minimum Recharge Period                                                                                         | 24 hours                                       |
| IP Rating                                                                                                       | IP20                                           |
| Class Protection                                                                                                | 1                                              |
| Internal / External                                                                                             | Internal                                       |
| Surface / Recessed / Suspended                                                                                  | Surface                                        |
| LED Life                                                                                                        | L70 50,000hrs                                  |
| Warranty (Years)                                                                                                | 3                                              |
| CE Mark                                                                                                         | Yes                                            |
| Width (mm)                                                                                                      | 375                                            |
| Height (mm)                                                                                                     | 375<br>185<br>60                               |
| Depth (mm)                                                                                                      |                                                |
| Accessories                                                                                                     | AG8/L/AD, AG8/L/AR, AG8/L/AL, AG8/L/AU, ASBP/3 |
| Accessories AG8/L/AD, AG8/L/AR, AG8/L/AL, AG8/L/AU, ASBP/3  Technical Information Wattage Accessories Delivered |                                                |
| Wattage                                                                                                         | 2 12 5 10 00 T                                 |
| Lumens Delivered                                                                                                | 25lm (Emergency)                               |
| сст                                                                                                             | < 6000K                                        |
| Input                                                                                                           | 230V                                           |
| Hertz                                                                                                           | 50/60Hz                                        |
| Operating Temp                                                                                                  | 0C° to 40C°                                    |

## **Technical Data - ETIM - Emergency luminaire (EC001957)**

consection publication of the providence of the