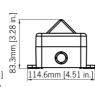

Suffix part number with '-UL' for UL approved version

B, A and M back box options only - see product outline drawings for full details UL version approved for general signaling (non fire alarm) use.