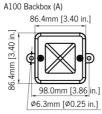

Suffix part number with '-UL' for UL approved version

B, A and M back box options only - see product outline drawings for full details UL version approved for general signaling (non fire alarm) use.