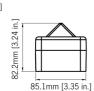

Multi-purpose Backbox (& IS-L101) (M)

Suffix part number with '-UL' for UL approved version

B, A and M back box options only - see product outline drawings for full details UL version approved for general signaling (non fire alarm) use.