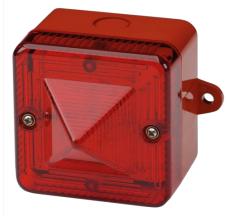

## Specification

| Energy:                                | 5 Joules (5Ws)                                       |
|----------------------------------------|------------------------------------------------------|
| Flash rate:                            | 1Hz (60 fpm)                                         |
|                                        | DC units: Optionally 1.5Hz<br>& double strike        |
| Peak Candela:                          | 500,000 cd – calculated from energy (J)              |
| Effective Intensity cd:                | 250 cd – calculated from energy (J)                  |
| Peak Candela:                          | 86,935 cd* - measured ref. to I.E.S.                 |
| Effective Intensity cd:                | 200 cd* – measured ref. to I.E.S.                    |
| Terminals:                             | 0.5 to 4.0mm² cables.                                |
| Lens colours:                          | Amber, Blue, Clear, Green, Red, Yellow               |
| Tube life:                             | Emissions are reduced to 70% after 8 million flashes |
| MTBF:                                  | 239.57 years 24Vdc version - std: MIL-217            |
| General:                               | CO 10 800                                            |
| Ingress Protection:                    | IP66 Type 4/4X/13/3R                                 |
| Housing material:                      | UL94VO & 5VA FR ABS                                  |
| Housing colour:                        | RAL3000 Red, RAL7038  Grey and White                 |
| Lens material:                         | PC                                                   |
| Fixings:                               | Stainless Steel                                      |
| Operating temp:                        | -25° to +55°C [-13° to +131°F]                       |
| Storage temp:                          | -40° to +70°C [-40° to +158°F]                       |
| Relative humidity:                     | 95% at 20°C [68°F]                                   |
| Weight:                                | 0.20kg/0.44lbs                                       |
| *Candela measure<br>at optimum voltage | ments representative of performance with clear lens  |