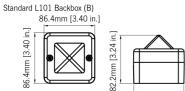

Multi-purpose Backbox (& IS-L101) (M)

Suffix part number with '-UL' for UL approved version

B, A and M back box options only - see product outline drawings for full details UL version approved for general signaling (non fire alarm) use.