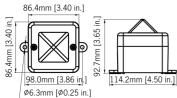

Multi-purpose Backbox (& IS-L101) (M)

Suffix part number with '-UL' for UL approved version

B, A and M back box options only - see product outline drawings for full details UL version approved for general signaling (non fire alarm) use.