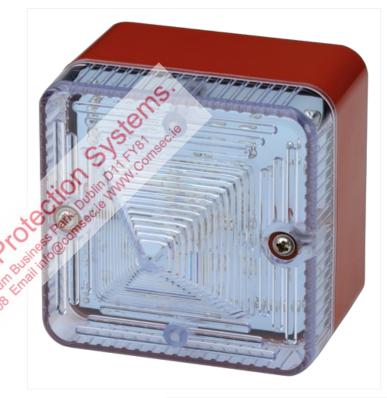

Multi-purpose Backbox (& IS-L101) (M)

## Specification

| Energy:                                | 5 Joules (5Ws)                                       |
|----------------------------------------|------------------------------------------------------|
| Flash rate:                            | 1Hz (60 fpm)                                         |
|                                        | DC units: Optionally 1.5Hz<br>& double strike        |
| Peak Candela:                          | 500,000 cd – calculated from energy (J)              |
| Effective Intensity cd:                | 250 cd – calculated from energy (J)                  |
| Peak Candela:                          | 86,935 cd* - measured ref. to I.E.S.                 |
| Effective Intensity cd:                | 200 cd* – measured ref. to I.E.S.                    |
| Terminals:                             | 0.5 to 4.0mm² cables.                                |
| Lens colours:                          | Amber, Blue, Clear, Green, Red, Yellow               |
| Tube life:                             | Emissions are reduced to 70% after 8 million flashes |
| MTBF:                                  | 239.57 years 24Vdc version - std: MIL-217            |
| General:                               | CO 10 800                                            |
| Ingress Protection:                    | IP66 Type 4/4X/13/3R                                 |
| Housing material:                      | UL94VO & 5VA FR ABS                                  |
| Housing colour:                        | RAL3000 Red, RAL7038  Grey and White                 |
| Lens material:                         | PC                                                   |
| Fixings:                               | Stainless Steel                                      |
| Operating temp:                        | -25° to +55°C [-13° to +131°F]                       |
| Storage temp:                          | -40° to +70°C [-40° to +158°F]                       |
| Relative humidity:                     | 95% at 20°C [68°F]                                   |
| Weight:                                | 0.20kg/0.44lbs                                       |
| *Candela measure<br>at optimum voltage | ments representative of performance with clear lens  |