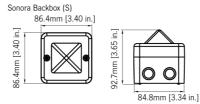

Multi-purpose Backbox (& IS-L101) (M)

Suffix part number with '-UL' for UL approved version

B, A and M back box options only - see product outline drawings for full details UL version approved for general signaling (non fire alarm) use.