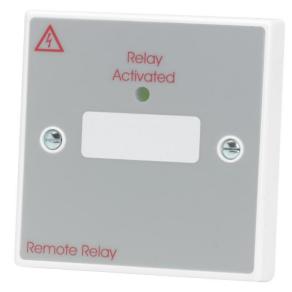

## 24V 5A Relay On A Plate

Part No. BF376

Ageneral purpose, double-pole, polarised 24V 5A relay designed for use in 24V fire alarm systems.

Incorporates a high intensity LED which illuminates red when the relay is active.

Can be connected to a suitable control panel relay output or a standard polarised fire alarm sounder circuit to operate door retaining magnets, rollershutter doors, etc

Can be mounted on 25mm flush or surface mount back