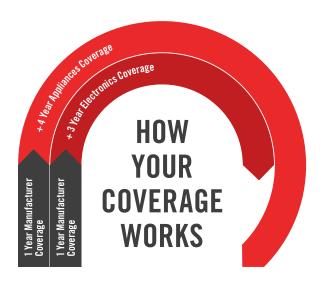

| APPLIANCES                              | SIGNATURE            | SIGNATURE PLUS        |
|-----------------------------------------|----------------------|-----------------------|
| Features / Benefits                     | 5 Year Tota          | al Coverage           |
| In-home service                         | ✓                    | ✓                     |
| Repair parts & labour                   | ✓                    | 1                     |
| One point of contact                    | ✓                    | 1                     |
| No deductible                           | ✓                    | 1                     |
| Factory trained/insured technicians     | ✓                    | 1                     |
| Free appliance removal with replacement | 1                    | 1                     |
| Food loss coverage                      | ✓                    | 1                     |
| Transferable ownership                  | ✓                    | 1                     |
| Power surge protection                  | ✓                    | 1                     |
| Full Circle™ - 100% Value Back          | ✓                    | 1                     |
| Full comparable product replacement     | 0                    | 1                     |
| Reinstallation credit                   | 0                    | 1                     |
| Free loaners                            | 0                    | 1                     |
| No lemon pledge                         | 0                    | 1                     |
| Full replacement matching laundry sets  | 0                    | 1                     |
| Free delivery on replacements           | 0                    | 1                     |
| Laundry service reimbursement           | 0                    | 1                     |
| Discount on cleaning & care products    | 0                    | 1                     |
| Missed appointment fee waived           | 0                    | 1                     |
| Mileage coverage                        | 0                    | ✓                     |
| Triple the value with Signature Plus    | Up to \$400<br>Value | Up to \$1280<br>Value |

## COVERAGE BENEFITS

| ELECTRONICS                          | SIGNATURE             | SIGNATURE PLUS       |
|--------------------------------------|-----------------------|----------------------|
| Features / Benefits                  | 4 Year Total Coverage |                      |
| In-home service                      | ✓                     | 1                    |
| Repair parts & labour                | ✓                     | 1                    |
| One point of contact                 | ✓                     | 1                    |
| No deductible                        | ✓                     | 1                    |
| Factory trained/insured technicians  | ✓                     | 1                    |
| Transferable ownership               | ✓                     | 1                    |
| Power surge protection               | ✓                     | ✓                    |
| Full Circle™ - 100% Value Back       | ✓                     | ✓                    |
| Full comparable product replacement  | 0                     | ✓                    |
| Reinstallation credit                | 0                     | ✓                    |
| No lemon pledge                      | 0                     | 1                    |
| Free delivery on replacements        | 0                     | ✓                    |
| Missed appointment fee waived        | 0                     | ✓                    |
| Mileage coverage                     | 0                     | ✓                    |
| Double the value with Signature Plus | Up to \$400<br>Value  | Up to \$950<br>Value |