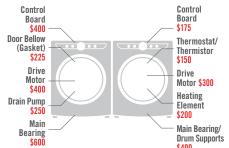

## PROTECT YOURSELF

With our Signature Warranty, you can protect yourself from the following estimated cost of repairs: