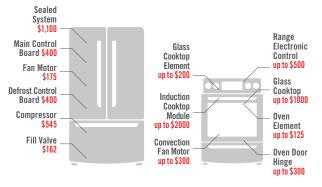

## PROTECT YOURSELF

With our Signature Warranty, you can protect yourself from the following estimated cost of repairs: