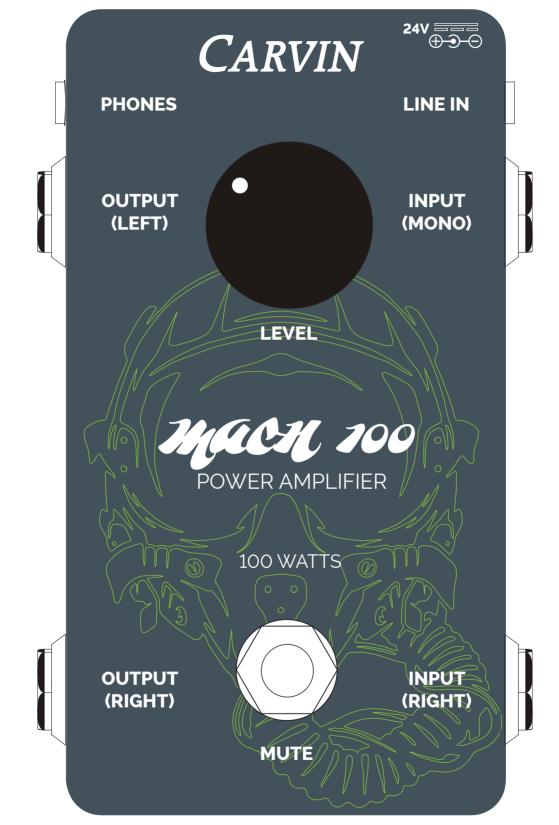

## 24V === ⊕ Э ( CARVIN PHONES LINE IN OUTPUT INPUT » 24VDC: Power supply input 24VDC (LEFT) (MONO) 5000mA supply. » PHONES: 3.5mm stereo output. Volume is controlled by LEVEL. LINE IN: 3.5mm stereo input. The left signal is sent to the LEFT » OUTPUT (LEFT): Left amplifier OUTPUT and the right signal is sent LEVEL output. 50W max output, $4\Omega$ to the RIGHT OUTPUT. Both left and minimum impedance. right signals are sent to PHONES. » LEVEL: Controls the master volume INPUT (MONO): Sends input 5/0700 of the amplifier. signal to the left and right amplifier and PHONES output. » MUTE: When engaged, switch mutes OWER AMPLIFIER the amplifier left and right outputs. » INPUT (Right): Sends input signal PHONES is not affected by the MUTE to the right amplifier and switch. 100 WATTS PHONES output. » OUTPUT (RIGHT): Right amplifier output. 50W max output, $4\Omega$ minimum impedance. OUTPUT INPUT (RIGHT) (RIGHT) MUTE