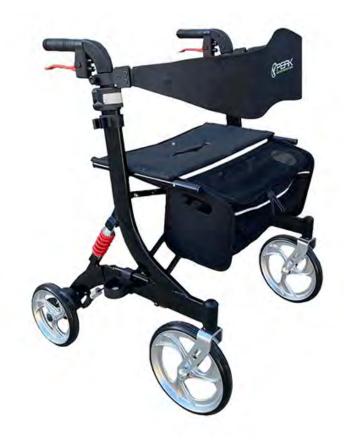

## **Ellipse Heavy Duty Rollator**

The Ellipse Heavy Duty Rollator is a high quality aluminium rollator perfect for use both indoors and outdoors. Featuring a wider seat width, height adjustable handles, a unique suspension system and a removable carry bag. This rollator offers smoother use over most terrains.

- \* Sturdy aluminium
- \* Height adjustable handles
- \* Unique suspension system
- \* 58cm seat width
- \* Perfect for indoor and outdoor use
- \* Removable storage bag
- \* Easy to fold, store and transport
- \* Locking clip to lock folded
- \* Weight capacity 205kg

## **Specifications**

| Overall height 91-104 |    | Folded width23      |              |
|-----------------------|----|---------------------|--------------|
| Overall depth         | 69 | Unit weight         | 10.4         |
| Overall width         | 66 | Weight capacity     | 205          |
| Seat width            | 58 |                     |              |
| Seat height           | 60 | Measurements in cm, | weight in kg |