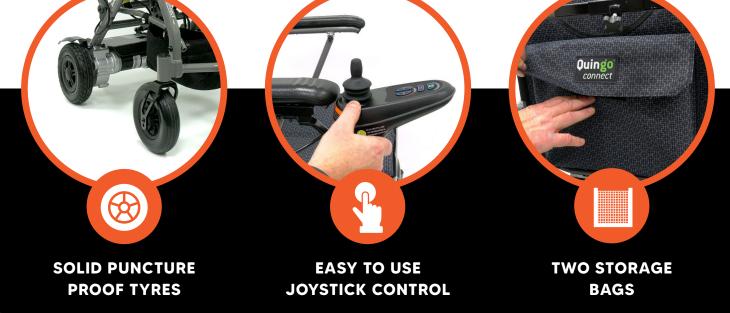

## **QUINGO** CONNECT

The Quingo Connect has a fantastic folding design and uses a simple push-pull folding frame. In under 5 seconds, the Quingo Connect can be transformed into a compact size ideal for easy storage, for transportation or can be pulled along. The Quingo Connect is extremely maneuverable and easy to control via its simple to use joystick control. The Connect can turn on its own axis making it easy to navigate tight and confined spaces.

| SPECIFICATIONS        |             |                          |                              |
|-----------------------|-------------|--------------------------|------------------------------|
| Weight With Batteries | 27.3kg      | Tyres                    | Solid - Puncture Proof       |
| Battery Weight        | 2.8kg       | Dimensions LxWxH (mm)    | 970x590x950                  |
| Heaviest Part         | 24.5kg      | Folded Dimensions (mm)   | 590x370x810                  |
| Weight Capacity       | 114kg       | Distance Between Armrest | s 470mm                      |
| Controller            | Joystick    | Drive Wheel              | 178mm                        |
| Cushion               | Contoured   | Ground Clearance         | 175mm                        |
| Battery               | 24V 11.4ah  | Seat Dimensions          | 460mm x 420mm                |
| Battery Range         | Up To 15km  | Seat Height From Ground  | 520mm                        |
| Maximum Speed         | 6.4km/h     | Slope Ability            | 3°                           |
| Motor                 | 70W         | Turning Circle           | 825mm                        |
| Number of Components  | 1 + Battery | Storage                  | Back pocket & under seat bag |