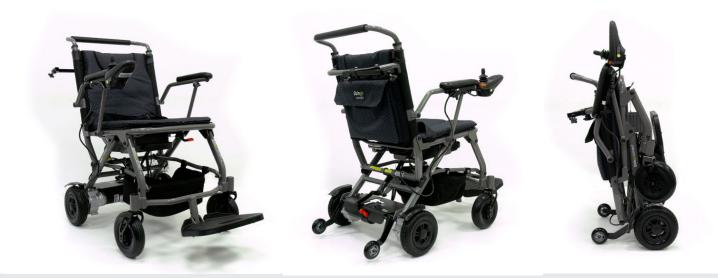

## **QUINGO** CONNECT

The Quingo Connect has a fantastic folding design and uses a simple push-pull folding frame. In under 5 seconds, the Quingo Connect can be transformed into a compact size ideal for easy storage, for transportation or can be pulled along. The Quingo Connect is extremely maneuverable and easy to control via its simple to use joystick control. The Connect can turn on its own axis making it easy to navigate tight and confined spaces.