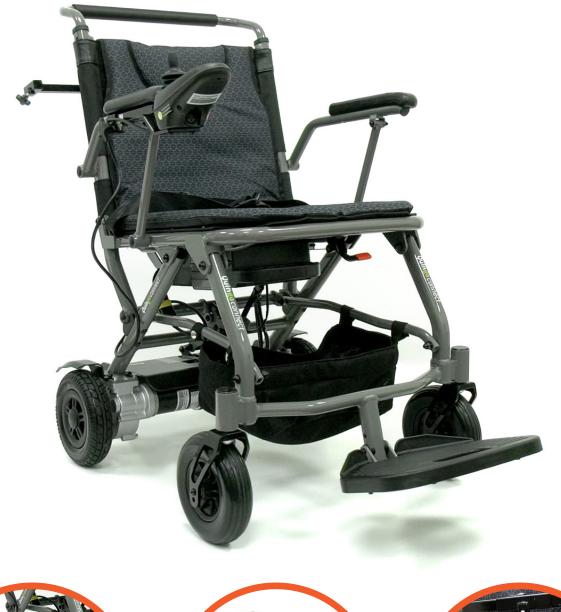

## **QUINGO** CONNECT

The Quingo Connect has a fantastic folding design and uses a simple push-pull folding frame. In under 5 seconds, the Quingo Connect can be transformed into a compact size ideal for easy storage, for transportation or can be pulled along. The Quingo Connect is extremely maneuverable and easy to control via its simple to use joystick control. The Connect can turn on its own axis making it easy to navigate tight and confined spaces.

| SPECIFICATIONS        |             |                          |                              |
|-----------------------|-------------|--------------------------|------------------------------|
| Weight With Batteries | 27.3kg      | Tyres                    | Solid - Puncture Proof       |
| Battery Weight        | 2.8kg       | Dimensions LxWxH (mm)    | 970x590x950                  |
| Heaviest Part         | 24.5kg      | Folded Dimensions (mm)   | 590x370x810                  |
| Weight Capacity       | 114kg       | Distance Between Armrest | s 470mm                      |
| Controller            | Joystick    | Drive Wheel              | 178mm                        |
| Cushion               | Contoured   | Ground Clearance         | 175mm                        |
| Battery               | 24V 11.4ah  | Seat Dimensions          | 460mm x 420mm                |
| Battery Range         | Up To 15km  | Seat Height From Ground  | 520mm                        |
| Maximum Speed         | 6.4km/h     | Slope Ability            | 3°                           |
| Motor                 | 70W         | Turning Circle           | 825mm                        |
| Number of Components  | 1 + Battery | Storage                  | Back pocket & under seat bag |