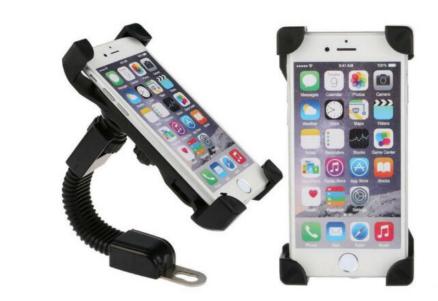

## **E-TRAVELLER** ACCESSORIES

|                                  | Covers to protect E-Traveller 120 and 180 electric wheelchairs         |
|----------------------------------|------------------------------------------------------------------------|
| 2 ADJUSTABLE HEADREST            | Adjustable cushioned headrest for added neck and head support          |
| 3 PHONE/TABLET HOLDER            | Allows for hands-free use of a phone or tablet                         |
| 4 TORCH & BRACKET                | Torch that can be attached to the wheelchair via a bracket             |
| 5 SWING AWAY ELEVATING LEG RESTS | Allows you to elevate legs while sitting in the wheelchair             |
| 6 REAR ATTENDANT BRACKET         | Enables caregiver to drive and control wheelchair while walking behind |
| <b>WATER BOTTLE HOLDER</b>       | Ideal for small cans and medium water bottles                          |