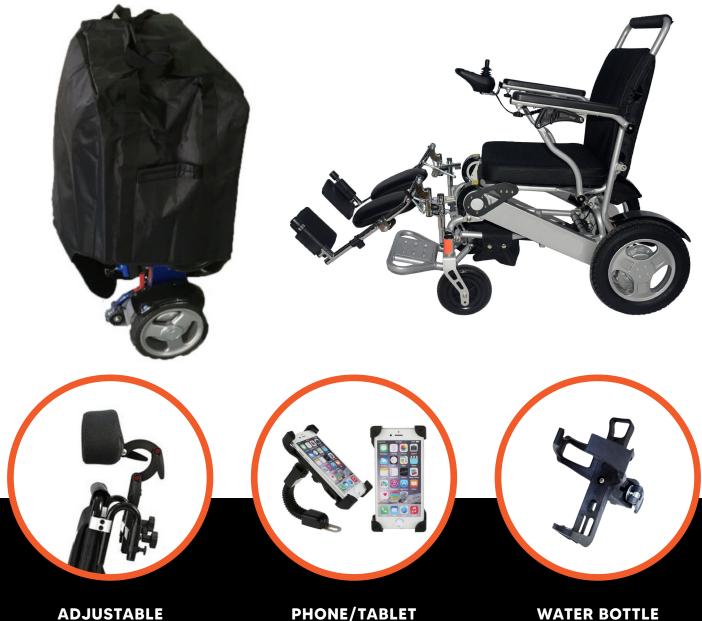

## E-TRAVELLER ACCESSORIES

HEADREST

PHONE/TABLE1 HOLDER WATER BOTTLE HOLDER

## **E-TRAVELLER** ACCESSORIES

|                                  | Covers to protect E-Traveller 120 and 180 electric wheelchairs         |
|----------------------------------|------------------------------------------------------------------------|
| 2 ADJUSTABLE HEADREST            | Adjustable cushioned headrest for added neck and head support          |
| 3 PHONE/TABLET HOLDER            | Allows for hands-free use of a phone or tablet                         |
| 4 TORCH & BRACKET                | Torch that can be attached to the wheelchair via a bracket             |
| 5 SWING AWAY ELEVATING LEG RESTS | Allows you to elevate legs while sitting in the wheelchair             |
| 6 REAR ATTENDANT BRACKET         | Enables caregiver to drive and control wheelchair while walking behind |
| <b>WATER BOTTLE HOLDER</b>       | Ideal for small cans and medium water bottles                          |