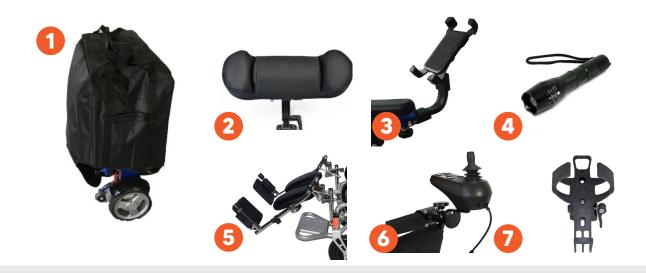

## **E-TRAVELLER** ACCESSORIES

|                                  | Covers to protect E-Traveller 120 and 180 electric wheelchairs         |
|----------------------------------|------------------------------------------------------------------------|
| 2 ADJUSTABLE HEADREST            | Adjustable cushioned headrest for added neck and head support          |
| 3 PHONE/TABLET HOLDER            | Allows for hands-free use of a phone or tablet                         |
| 4 TORCH & BRACKET                | Torch that can be attached to the wheelchair via a bracket             |
| 5 SWING AWAY ELEVATING LEG RESTS | Allows you to elevate legs while sitting in the wheelchair             |
| 6 REAR ATTENDANT BRACKET         | Enables caregiver to drive and control wheelchair while walking behind |
| <b>WATER BOTTLE HOLDER</b>       | Ideal for small cans and medium water bottles                          |